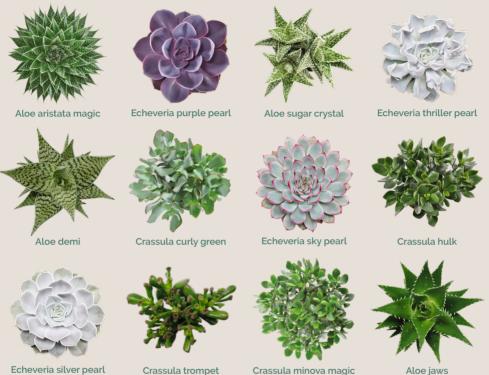

## A selection of SuPure®

Our SuPure® varieties are grown in the most sustainable, modern and highly automated greenhouses, and with the greatest passion. No matter the time of year, every succulent is grown to display the same high quality standards, intensity of colour and sturdiness. 70% of our innovative product range can be obtained exclusively through OVATA. The succulents we grow are thoroughly tested to ensure a long-lasting and sturdy plant that can easily satisfy the high SuPure® standards.