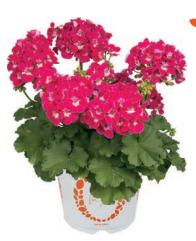

#### I'CONIA BACIO

This is the newest family to the I'Conia brand with naturally compact plants that are perfect for smaller container sizes. Miniature plants with smaller, but an abundance of brightly colored flowers on dark. rich foliage. Ideal for 4-inch pots

### I'Conia Bacio Series

Bacio means "Little Kiss", and these were named because they are a cute miniature version of the best-selling Portofinos. Like the Portofino, they have really decadent foliage color and are tolerant of full sun or full shade in most climates. In dry or overly hot areas, they'll definitely need some shade. They have brightly colored flowers that will really pop against the dark leaves, and the flowers are smaller, but more plentiful than most begonias, giving a full flush of color all summer long. Being naturally smaller plants, they're the perfect pick for quart containers or even baskets where you don't want the plants to getoverly large in the season.