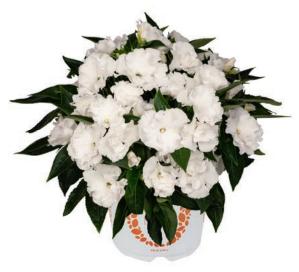

#### I'CONIA BACIO

This is the newest family to the I'Conia brand with naturally compact plants that are perfect for smaller container sizes. Miniature plants with smaller, but an abundance of brightly colored flowers on dark. rich foliage. Ideal for 4-inch pots

### I'Conia Bacio Series

Bacio means "Little Kiss", and these were named because they are a cute miniature version of the best-selling Portofinos. Like the Portofino, they have really decadent foliage color and are tolerant of full sun or full shade in most climates. In dry or overly hot areas, they'll definitely need some shade. They have brightly colored flowers that will really pop against the dark leaves, and the flowers are smaller, but more plentiful than most begonias, giving a full flush of color all summer long. Being naturally smaller plants, they're the perfect pick for quart containers or even baskets where you don't want the plants to getoverly large in the season.

l'Conia Bacio Orange | 50763

l'Conia Bacio Salmon | 50756

l'Conia Bacio Peach | 50768

l'Conia Bacio White | 50752