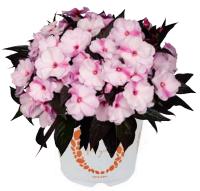

# ROLLER COASTER

NEW GUINEA IMPATIENS

Roller Coaster varieties are a new and unique series of New Guinea Impatiens. They not only boast a large flower with double the petals, but each petal has a ruffled margin, like a roller coaster, giving a much more three-dimensional effect in the garden.

NEW
Roller Coaster Cotton Candy | 30424

Roller Coaster Hot Pink | 30323

NEW
Roller Coaster Red Racer | 30425

NEW
Roller Coaster Tangy Taffy | 30426

NEW
Roller Coaster Valravn Violet | 30355

NEW
Roller Coaster White Lightning | 30430