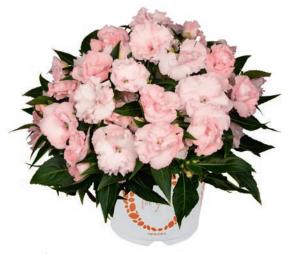

#### I'CONIA MISS

This trio of Miss Malibu. Miss Montreal and the new Miss Miami are stunning additions for hanging basket programs. They have the rich fully double blooms of an I'Conia begonia, but with an elegant cascading habit. Ideal for hanging baskets

Miss Miami joins Miss Malibu and Miss Montreal as our top-pick begonias for hanging basket programs. These three varieties are known for their highly ornamental foliage, huge double blooms and extravagant cascading habit.

Miss Miami adds a new tone to the family with a vivid red color.