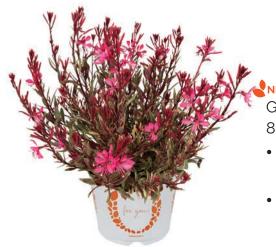

#### NEW Gaura Graceful Magic | 81080

- An excellent combination component with a dense mass of beautiful tricolor foliage
- Plants have dark pink flowers emerging in late summer