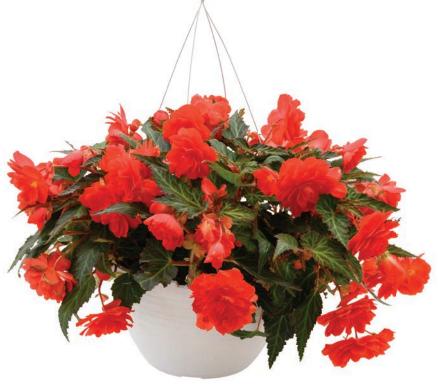

I'Conia Begonias are the most luxurious series of hybrid begonias available for both sun and shade. Bred equally for foliage and flowers, these exquisite plants make a dramatic statement in the garden or in containers and baskets.

#### I'CONIA PORTOFINO

This is the most luxurious lineup of garden begonias available anywhere. Plants have a dark chocolate foliage color that provides a striking backdrop to the brightly colored double flowers. The plants have a mounded habit that works well in containers or in hanging baskets for dramatic statements in both sun and shade.

Ideal for 6-inch pots