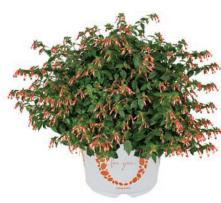

#### I'CONIA MISS

This trio of Miss Malibu. Miss Montreal and the new Miss Miami are stunning additions for hanging basket programs. They have the rich fully double blooms of an I'Conia begonia, but with an elegant cascading habit. Ideal for hanging baskets

Miss Miami joins Miss Malibu and Miss Montreal as our top-pick begonias for hanging basket programs. These three varieties are known for their highly ornamental foliage, huge double blooms and extravagant cascading habit.

Miss Miami adds a new tone to the family with a vivid red color.