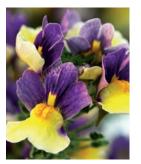

#### I'CONIA PORTOFINO

This is the most luxurious lineup of garden begonias available anywhere. Plants have a dark chocolate foliage color that provides a striking backdrop to the brightly colored double flowers. The plants have a mounded habit that works well in containers or in hanging baskets for dramatic statements in both sun and shade.

Ideal for 6-inch pots