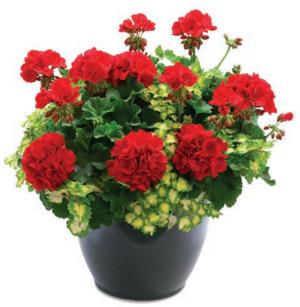

#### I'CONIA UPRIGHT

Our most popular lineup for large containers and landscapes, these varieties have a distinctive upright habit with vivid colors on extremely dark foliage. They make fantastic additions to Garden Party combination planters, as well as mass landscape plantings where heat tolerance is needed. Ideal for 8-inch pots, upright deco containers, landscape

### I'Conia Upright Sunshine

The fourth color to the Upright family is I'Conia Sunshine. This variety pairs beautifully with the best-selling I'Conia Upright Fire in large containers or mass landscape plantings for a display of bright sunshine yellow blooms on a dark, nearly black foliage.