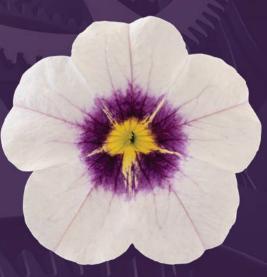

#### I'CONIA BACIO

This is the newest family to the I'Conia brand with naturally compact plants that are perfect for smaller container sizes. Miniature plants with smaller, but an abundance of brightly colored flowers on dark. rich foliage. Ideal for 4-inch pots

### I'Conia Bacio Series

Bacio means "Little Kiss", and these were named because they are a cute miniature version of the best-selling Portofinos. Like the Portofino, they have really decadent foliage color and are tolerant of full sun or full shade in most climates. In dry or overly hot areas, they'll definitely need some shade. They have brightly colored flowers that will really pop against the dark leaves, and the flowers are smaller, but more plentiful than most begonias, giving a full flush of color all summer long. Being naturally smaller plants, they're the perfect pick for quart containers or even baskets where you don't want the plants to getoverly large in the season.

l'Conia Bacio Orange | 50763

l'Conia Bacio Salmon | 50756

l'Conia Bacio Peach | 50768

l'Conia Bacio White | 50752