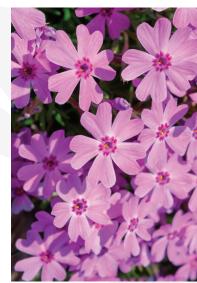

### **Phlox Spring Series**

- The Spring series offers growers a full line of vividly colored subulate phlox which time together within a week, for outstanding retail displays
- Dark, evergreen needle foliage makes a strong groundcover throughout the year

Spring Blue Improved | 82140

Spring Scarlet | 82136

Spring Pink | 82137

Spring Soft Pink | 82146

Spring Pink Dark Eye | 82147