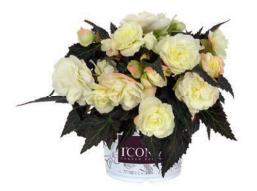

#### I'CONIA BACIO

This is the newest family to the I'Conia brand with naturally compact plants that are perfect for smaller container sizes. Miniature plants with smaller, but an abundance of brightly colored flowers on dark. rich foliage. Ideal for 4-inch pots

### I'Conia Bacio Series

Bacio means "Little Kiss", and these were named because they are a cute miniature version of the best-selling Portofinos. Like the Portofino, they have really decadent foliage color and are tolerant of full sun or full shade in most climates. In dry or overly hot areas, they'll definitely need some shade. They have brightly colored flowers that will really pop against the dark leaves, and the flowers are smaller, but more plentiful than most begonias, giving a full flush of color all summer long. Being naturally smaller plants, they're the perfect pick for quart containers or even baskets where you don't want the plants to getoverly large in the season.

l'Conia Bacio Orange | 50763

l'Conia Bacio Salmon | 50756

l'Conia Bacio Peach | 50768

l'Conia Bacio White | 50752