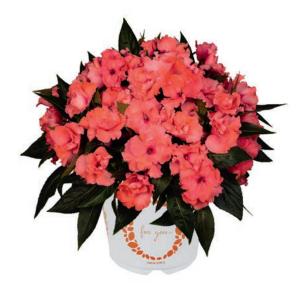

#### I'CONIA BACIO

This is the newest family to the I'Conia brand with naturally compact plants that are perfect for smaller container sizes. Miniature plants with smaller, but an abundance of brightly colored flowers on dark. rich foliage. Ideal for 4-inch pots

### I'Conia Bacio Series

Bacio means "Little Kiss", and these were named because they are a cute miniature version of the best-selling Portofinos. Like the Portofino, they have really decadent foliage color and are tolerant of full sun or full shade in most climates. In dry or overly hot areas, they'll definitely need some shade. They have brightly colored flowers that will really pop against the dark leaves, and the flowers are smaller, but more plentiful than most begonias, giving a full flush of color all summer long. Being naturally smaller plants, they're the perfect pick for quart containers or even baskets where you don't want the plants to getoverly large in the season.

l'Conia Bacio Orange | 50763

l'Conia Bacio Salmon | 50756

l'Conia Bacio Peach | 50768

l'Conia Bacio White | 50752