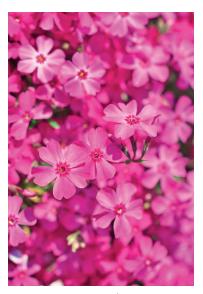

### **Phlox Spring Series**

- The Spring series offers growers a full line of vividly colored subulate phlox which time together within a week, for outstanding retail displays
- Dark, evergreen needle foliage makes a strong groundcover throughout the year

Spring Blue Improved | 82140

Spring Scarlet | 82136

Spring Pink | 82137

Spring Soft Pink | 82146

Spring Pink Dark Eye | 82147