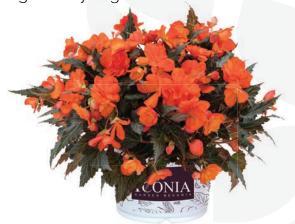

#### I'CONIA UPRIGHT

Our most popular lineup for large containers and landscapes, these varieties have a distinctive upright habit with vivid colors on extremely dark foliage. They make fantastic additions to Garden Party combination planters, as well as mass landscape plantings where heat tolerance is needed. Ideal for 8-inch pots, upright deco containers, landscape