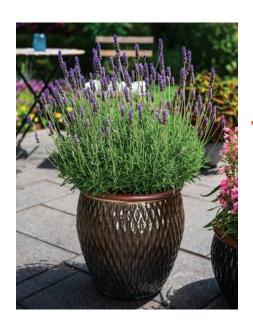

### NEW Lavandula Imperial | 81086

- This French lavender has a beautiful fringed, gray-green foliage
- Imperial is a leader in the class of dentata types with exceptional flower power