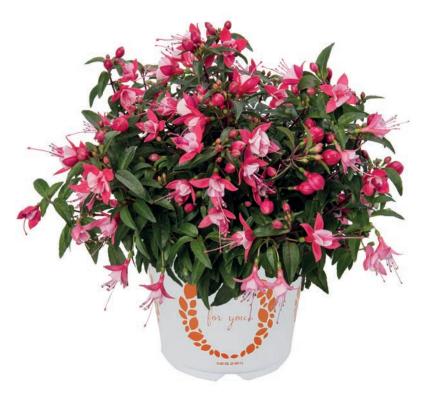

### Pelargonium Big EEZE Series

An interspecific geranium series engineered with all the benefits of zonal and ivy geraniums but keeping the classic look of a zonal geranium that consumers want, with ultra large flowers, stronger habits and superior summer performance.

The classic zonal habit and look that consumers are familiar with, making more confident purchases in the garden center

Full canopies of flowers from the very beginning for stronger appeal at retail

The biggest, most oversized blooms available on a geranium

A well branched and rounded chassis making production easy for growers

Interspecific breeding gives more heat and drought tolerance throughout the summer months

Dark green zoned foliage provides a healthier look on the retail bench and in the garden

### Pelargonium Big EEZE Series

Pelargonium Big EEZE Dark Red | 20873

Pelargonium Big EEZE Foxy Flamingo | 21560

Pelargonium Big EEZE Fuchsia Blue | 20881

Pelargonium Big EEZE Neon | 20878

Pelargonium Big EEZE Pink | 20882