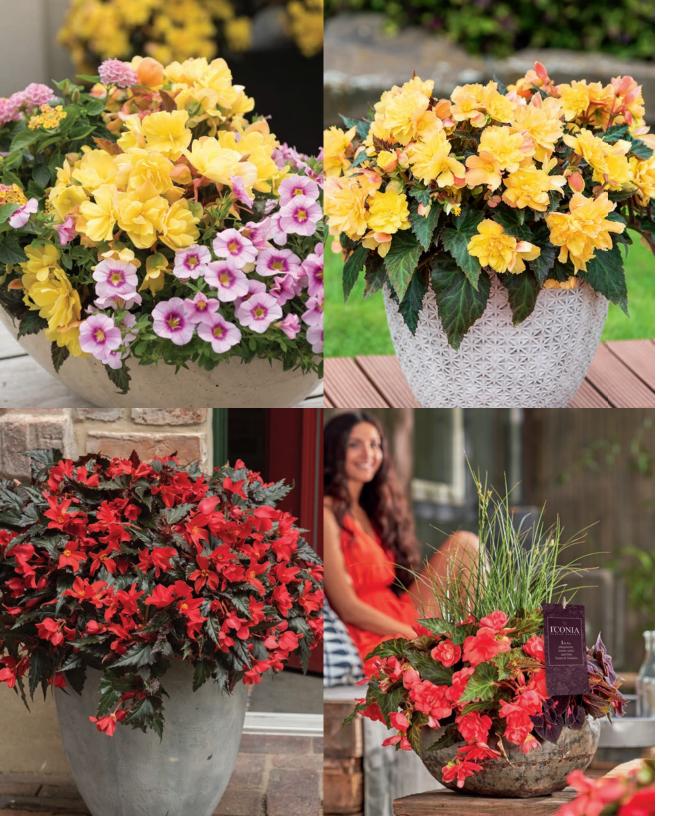

I'Conia Begonias are the most luxurious series of hybrid begonias available for both sun and shade. Bred equally for foliage and flowers, these exquisite plants make a dramatic statement in the garden or in containers and baskets.

#### I'CONIA BACIO

This is the newest family to the I'Conia brand with naturally compact plants that are perfect for smaller container sizes. Miniature plants with smaller, but an abundance of brightly colored flowers on dark. rich foliage. Ideal for 4-inch pots

#### I'CONIA PORTOFINO

This is the most luxurious lineup of garden begonias available anywhere. Plants have a dark chocolate foliage color that provides a striking backdrop to the brightly colored double flowers. The plants have a mounded habit that works well in containers or in hanging baskets for dramatic statements in both sun and shade.

#### I'CONIA UPRIGHT

Our most popular lineup for large containers and landscapes, these varieties have a distinctive upright habit with vivid colors on extremely dark foliage. They make fantastic additions to Garden Party combination planters, as well as mass landscape plantings where heat tolerance is needed. Ideal for 8-inch pots, upright deco containers, landscape

#### I'CONIA MISS

This trio of Miss Malibu. Miss Montreal and the new Miss Miami are stunning additions for hanging basket programs. They have the rich fully double blooms of an I'Conia begonia, but with an elegant cascading habit. Ideal for hanging baskets