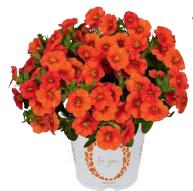

#### I'CONIA BACIO

This is the newest family to the I'Conia brand with naturally compact plants that are perfect for smaller container sizes. Miniature plants with smaller, but an abundance of brightly colored flowers on dark. rich foliage. Ideal for 4-inch pots

### I'Conia Bacio Series

Bacio means "Little Kiss", and these were named because they are a cute miniature version of the best-selling Portofinos. Like the Portofino, they have really decadent foliage color and are tolerant of full sun or full shade in most climates. In dry or overly hot areas, they'll definitely need some shade. They have brightly colored flowers that will really pop against the dark leaves, and the flowers are smaller, but more plentiful than most begonias, giving a full flush of color all summer long. Being naturally smaller plants, they're the perfect pick for quart containers or even baskets where you don't want the plants to getoverly large in the season.