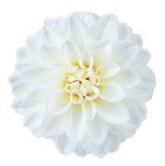

#### I'CONIA BACIO

This is the newest family to the I'Conia brand with naturally compact plants that are perfect for smaller container sizes. Miniature plants with smaller, but an abundance of brightly colored flowers on dark. rich foliage. Ideal for 4-inch pots

### I'Conia Bacio Series

Bacio means "Little Kiss", and these were named because they are a cute miniature version of the best-selling Portofinos. Like the Portofino, they have really decadent foliage color and are tolerant of full sun or full shade in most climates. In dry or overly hot areas, they'll definitely need some shade. They have brightly colored flowers that will really pop against the dark leaves, and the flowers are smaller, but more plentiful than most begonias, giving a full flush of color all summer long. Being naturally smaller plants, they're the perfect pick for quart containers or even baskets where you don't want the plants to getoverly large in the season.

l'Conia Bacio Orange | 50763

l'Conia Bacio Salmon | 50756

l'Conia Bacio Peach | 50768

l'Conia Bacio White | 50752