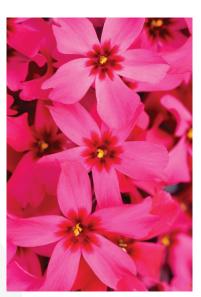

### **Phlox Spring Series**

- The Spring series offers growers a full line of vividly colored subulate phlox which time together within a week, for outstanding retail displays
- Dark, evergreen needle foliage makes a strong groundcover throughout the year

Spring Blue Improved | 82140

Spring Scarlet | 82136

Spring Pink | 82137

Spring Soft Pink | 82146

Spring Pink Dark Eye | 82147