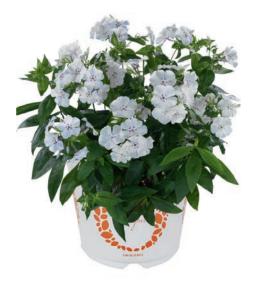

Flame Pro Light Blue | 80171

Flame Pro Baby Doll | 80438

Flame Pro White | 80939

#### Phlox Flame Pro

 Phlox Flame Pro varieties are dense, compact paniculate types with outstanding uniformity in timing and size for easy retailability