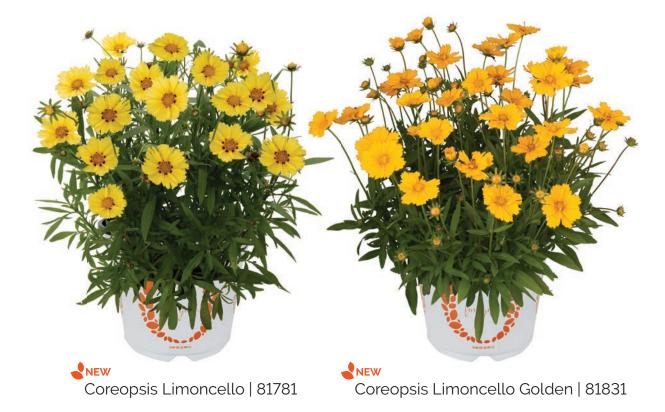

  Coreopsis Limoncello NEW

  Coreopsis Limoncello Golden NEW
- 32 Gaura Graceful Magic NEW
  Lavandula Imperial NEW
  Lavandula Papillon Lilac NEW
  Leucanthemum Sweet Daisy Rebecca NEW
- 33 Phlox Spring Blue Improved NEW Phlox Spring Pink NEW Phlox Spring Pink Dark Eye NEW Phlox Spring Scarlet NEW Phlox Spring Soft Pink NEW
- 34 Phlox Woodlander Lilac NEW
  Phlox Woodlander Pink NEW
  Phlox Woodlander Rose NEW
  Phlox Woodlander White NEW
- 35 Phlox Early Magenta New Phlox Flame Pro Baby Doll New Phlox Flame Pro Light Blue New Phlox Flame Pro White New
- 36 Salvia Midnight Purple NEW Salvia Midnight Rose NEW