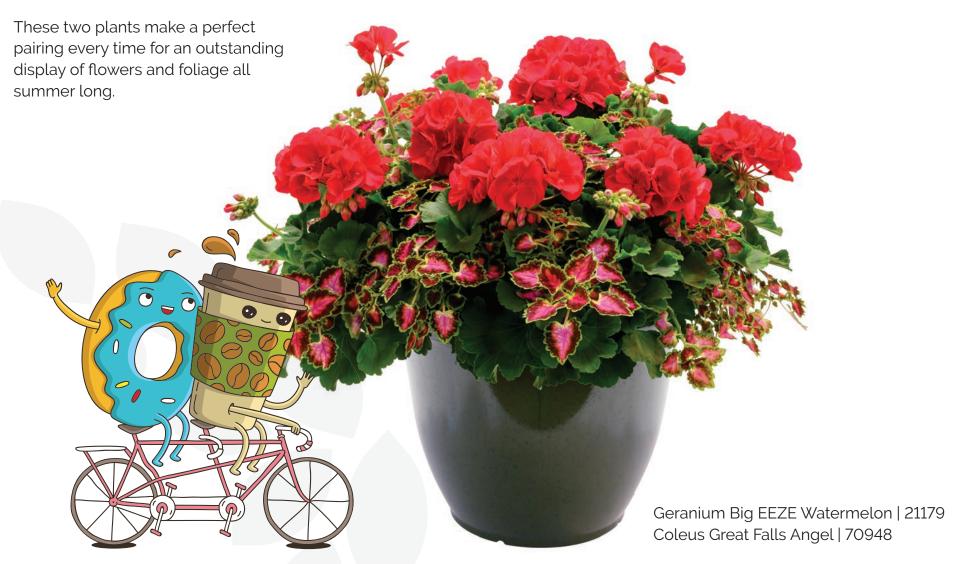

### Big EEZE Geraniums W Great Falls Coleus

Geranium Big EEZE Salmon | 21178 Coleus Great Falls Angel | 70948

Geranium Big EEZE Foxy Flamingo | 21560 Coleus Great Falls Iguazu | 70942

Geranium Big EEZE Dark Red | 20873 Coleus Great Falls Yosemite | 70945