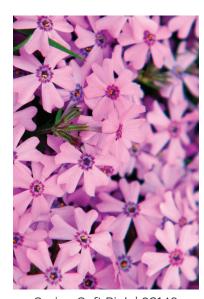

### **Phlox Spring Series**

- The Spring series offers growers a full line of vividly colored subulate phlox which time together within a week, for outstanding retail displays
- Dark, evergreen needle foliage makes a strong groundcover throughout the year

Spring Blue Improved | 82140

Spring Scarlet | 82136

Spring Pink | 82137

Spring Soft Pink | 82146

Spring Pink Dark Eye | 82147