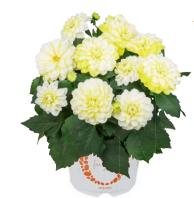

#### I'CONIA PORTOFINO

This is the most luxurious lineup of garden begonias available anywhere. Plants have a dark chocolate foliage color that provides a striking backdrop to the brightly colored double flowers. The plants have a mounded habit that works well in containers or in hanging baskets for dramatic statements in both sun and shade.

Ideal for 6-inch pots