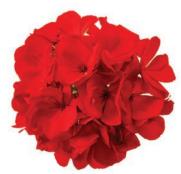

### Pelargonium Big EEZE Series

An interspecific geranium series engineered with all the benefits of zonal and ivy geraniums but keeping the classic look of a zonal geranium that consumers want, with ultra large flowers, stronger habits and superior summer performance.

The classic zonal habit and look that consumers are familiar with, making more confident purchases in the garden center

Full canopies of flowers from the very beginning for stronger appeal at retail

The biggest, most oversized blooms available on a geranium

A well branched and rounded chassis making production easy for growers

Interspecific breeding gives more heat and drought tolerance throughout the summer months

Dark green zoned foliage provides a healthier look on the retail bench and in the garden

### Pelargonium Big EEZE Series

Pelargonium Big EEZE Dark Red | 20873

Pelargonium Big EEZE Foxy Flamingo | 21560

Pelargonium Big EEZE Fuchsia Blue | 20881

Pelargonium Big EEZE Neon | 20878

Pelargonium Big EEZE Pink | 20882