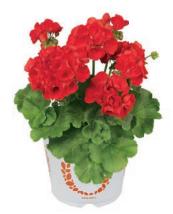

### I'Conia Upright Sunshine

The fourth color to the Upright family is I'Conia Sunshine. This variety pairs beautifully with the best-selling I'Conia Upright Fire in large containers or mass landscape plantings for a display of bright sunshine yellow blooms on a dark, nearly black foliage.