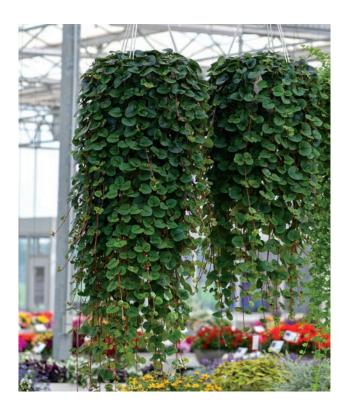

I'Conia Begonias are the most luxurious series of hybrid begonias available for both sun and shade. Bred equally for foliage and flowers, these exquisite plants make a dramatic statement in the garden or in containers and baskets.

#### I'CONIA PORTOFINO

This is the most luxurious lineup of garden begonias available anywhere. Plants have a dark chocolate foliage color that provides a striking backdrop to the brightly colored double flowers. The plants have a mounded habit that works well in containers or in hanging baskets for dramatic statements in both sun and shade.

#### I'CONIA MISS

This trio of Miss Malibu. Miss Montreal and the new Miss Miami are stunning additions for hanging basket programs. They have the rich fully double blooms of an I'Conia begonia, but with an elegant cascading habit. Ideal for hanging baskets