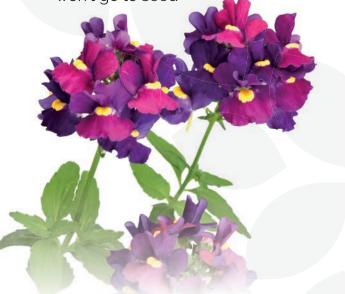

### Garden Party Aria Habanera

- Angelonia Aria Blue | 80074
- Geranium Savannah Oh So Orange | 20358
- Calibrachoa Aloha Nani Calibash | 43970
- Lobularia YOLO Lavender | 72116

### Garden Party Aria Queen of the Night

- Angelonia Aria Soft Pink | 80073
- Geranium Big EEZE Pink | 20882
- Heliotrope Nagano | 71703
- Calibrachoa Aloha Kona White | 43314

### Garden Party Aria Yankee Diva

- Angelonia Aria Purple | 80077
- Geranium Big EEZE Dark Red | 20873
- Lobularia YOLO White | 72110
- Petunia Potunia Starfish | 40848