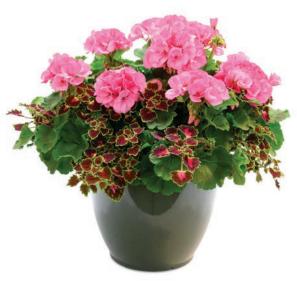

Miss Miami joins Miss Malibu and Miss Montreal as our top-pick begonias for hanging basket programs. These three varieties are known for their highly ornamental foliage, huge double blooms and extravagant cascading habit.

Miss Miami adds a new tone to the family with a vivid red color.