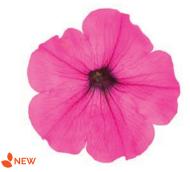

#### I'CONIA MISS

This trio of Miss Malibu. Miss Montreal and the new Miss Miami are stunning additions for hanging basket programs. They have the rich fully double blooms of an I'Conia begonia, but with an elegant cascading habit. Ideal for hanging baskets

Miss Miami joins Miss Malibu and Miss Montreal as our top-pick begonias for hanging basket programs. These three varieties are known for their highly ornamental foliage, huge double blooms and extravagant cascading habit.

Miss Miami adds a new tone to the family with a vivid red color.