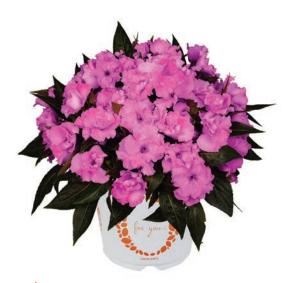

#### I'CONIA BACIO

This is the newest family to the I'Conia brand with naturally compact plants that are perfect for smaller container sizes. Miniature plants with smaller, but an abundance of brightly colored flowers on dark. rich foliage. Ideal for 4-inch pots

### I'Conia Bacio Series

Bacio means "Little Kiss", and these were named because they are a cute miniature version of the best-selling Portofinos. Like the Portofino, they have really decadent foliage color and are tolerant of full sun or full shade in most climates. In dry or overly hot areas, they'll definitely need some shade. They have brightly colored flowers that will really pop against the dark leaves, and the flowers are smaller, but more plentiful than most begonias, giving a full flush of color all summer long. Being naturally smaller plants, they're the perfect pick for quart containers or even baskets where you don't want the plants to getoverly large in the season.

l'Conia Bacio Orange | 50763

l'Conia Bacio Salmon | 50756

l'Conia Bacio Peach | 50768

l'Conia Bacio White | 50752