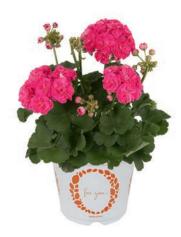

### Pelargonium Big EEZE Series

An interspecific geranium series engineered with all the benefits of zonal and ivy geraniums but keeping the classic look of a zonal geranium that consumers want, with ultra large flowers, stronger habits and superior summer performance.

The classic zonal habit and look that consumers are familiar with, making more confident purchases in the garden center

Full canopies of flowers from the very beginning for stronger appeal at retail

The biggest, most oversized blooms available on a geranium

A well branched and rounded chassis making production easy for growers

Interspecific breeding gives more heat and drought tolerance throughout the summer months

Dark green zoned foliage provides a healthier look on the retail bench and in the garden

### Pelargonium Big EEZE Series

Pelargonium Big EEZE Dark Red | 20873

Pelargonium Big EEZE Foxy Flamingo | 21560

Pelargonium Big EEZE Fuchsia Blue | 20881

Pelargonium Big EEZE Neon | 20878

Pelargonium Big EEZE Pink | 20882