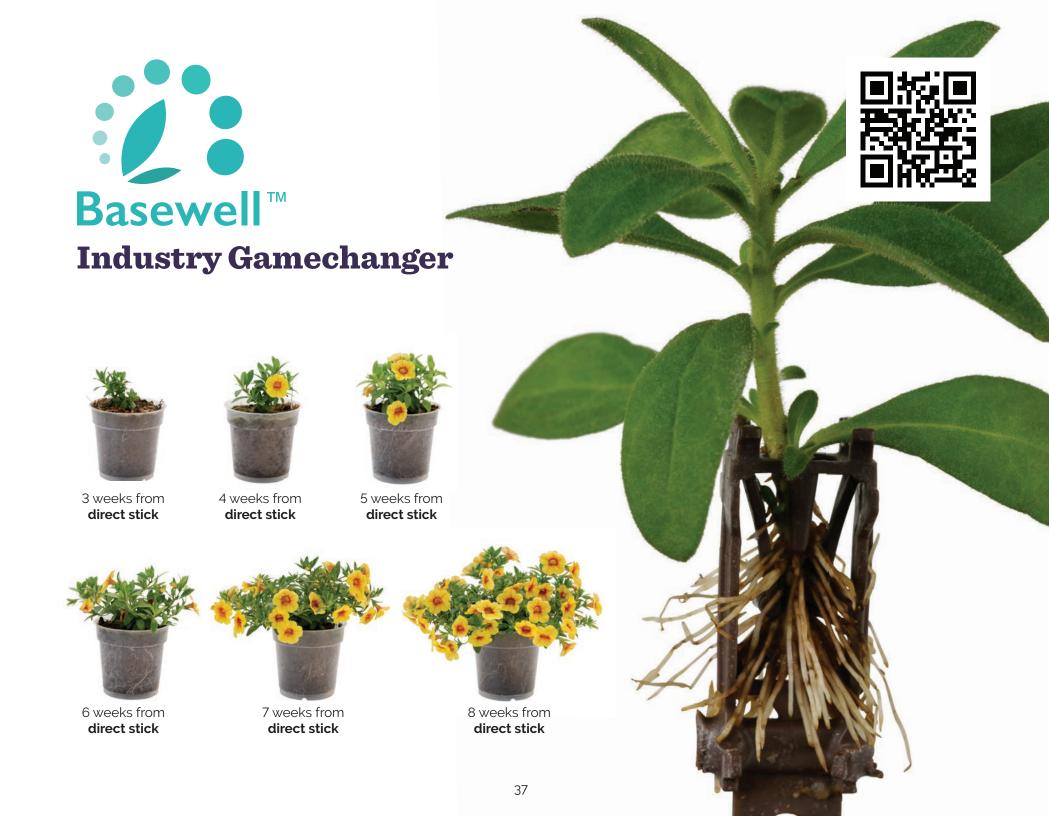

- Phlox Early varieties are an interspecific cross that are the first upright type to come into flower in the season
- Dense clusters of flowers resemble larger paniculate types, but with a profusion of smaller florets for great color displays



Flame Pro Light Blue | 80171





Flame Pro Baby Doll | 80438

Flame Pro White | 80939



#### Phlox Flame Pro

 Phlox Flame Pro varieties are dense, compact paniculate types with outstanding uniformity in timing and size for easy retailability



### Salvia Midnight Series

- The Midnight series of nemorosa salvia are characterized by their vibrant flowers on dark, midnight purple stems
- The plants are compact in height, yet cover a lot of space with a wide, semi-spreading habit



Salvia Midnight Purple | 81143



Salvia Midnight Rose | 81144