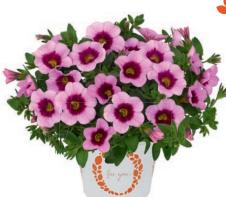

#### I'CONIA BACIO

This is the newest family to the I'Conia brand with naturally compact plants that are perfect for smaller container sizes. Miniature plants with smaller, but an abundance of brightly colored flowers on dark. rich foliage. Ideal for 4-inch pots

### I'Conia Bacio Series

Bacio means "Little Kiss", and these were named because they are a cute miniature version of the best-selling Portofinos. Like the Portofino, they have really decadent foliage color and are tolerant of full sun or full shade in most climates. In dry or overly hot areas, they'll definitely need some shade. They have brightly colored flowers that will really pop against the dark leaves, and the flowers are smaller, but more plentiful than most begonias, giving a full flush of color all summer long. Being naturally smaller plants, they're the perfect pick for quart containers or even baskets where you don't want the plants to getoverly large in the season.

l'Conia Bacio Orange | 50763

l'Conia Bacio Salmon | 50756

l'Conia Bacio Peach | 50768

l'Conia Bacio White | 50752