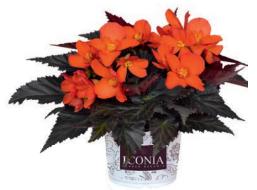

#### I'CONIA PORTOFINO

This is the most luxurious lineup of garden begonias available anywhere. Plants have a dark chocolate foliage color that provides a striking backdrop to the brightly colored double flowers. The plants have a mounded habit that works well in containers or in hanging baskets for dramatic statements in both sun and shade.

Ideal for 6-inch pots