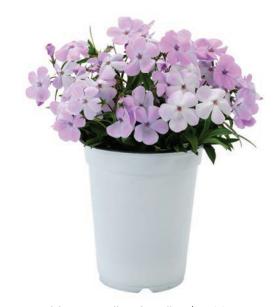

### **Phlox Spring Series**

- The Spring series offers growers a full line of vividly colored subulate phlox which time together within a week, for outstanding retail displays
- Dark, evergreen needle foliage makes a strong groundcover throughout the year

Spring Blue Improved | 82140

Spring Scarlet | 82136

Spring Pink | 82137

Spring Soft Pink | 82146

Spring Pink Dark Eye | 82147