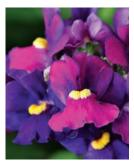

#### I'CONIA MISS

This trio of Miss Malibu. Miss Montreal and the new Miss Miami are stunning additions for hanging basket programs. They have the rich fully double blooms of an I'Conia begonia, but with an elegant cascading habit. Ideal for hanging baskets