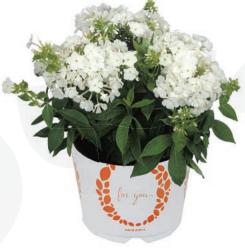

### **Phlox Spring Series**

- The Spring series offers growers a full line of vividly colored subulate phlox which time together within a week, for outstanding retail displays
- Dark, evergreen needle foliage makes a strong groundcover throughout the year

Spring Blue Improved | 82140

Spring Scarlet | 82136

Spring Pink | 82137

Spring Soft Pink | 82146

Spring Pink Dark Eye | 82147