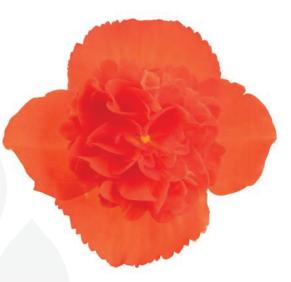

#### I'CONIA BACIO

This is the newest family to the I'Conia brand with naturally compact plants that are perfect for smaller container sizes. Miniature plants with smaller, but an abundance of brightly colored flowers on dark. rich foliage. Ideal for 4-inch pots

### I'Conia Bacio Series

Bacio means "Little Kiss", and these were named because they are a cute miniature version of the best-selling Portofinos. Like the Portofino, they have really decadent foliage color and are tolerant of full sun or full shade in most climates. In dry or overly hot areas, they'll definitely need some shade. They have brightly colored flowers that will really pop against the dark leaves, and the flowers are smaller, but more plentiful than most begonias, giving a full flush of color all summer long. Being naturally smaller plants, they're the perfect pick for quart containers or even baskets where you don't want the plants to getoverly large in the season.

l'Conia Bacio Orange | 50763

l'Conia Bacio Salmon | 50756

l'Conia Bacio Peach | 50768

l'Conia Bacio White | 50752