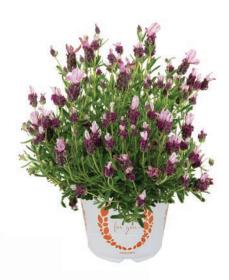

### Lavandula Papillon Lilac | 78774

 A new color addition to the Papillon series with large bracts coming on early in the season