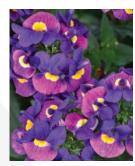

I'Conia Begonias are the most luxurious series of hybrid begonias available for both sun and shade. Bred equally for foliage and flowers, these exquisite plants make a dramatic statement in the garden or in containers and baskets.

#### I'CONIA BACIO

This is the newest family to the I'Conia brand with naturally compact plants that are perfect for smaller container sizes. Miniature plants with smaller, but an abundance of brightly colored flowers on dark. rich foliage. Ideal for 4-inch pots