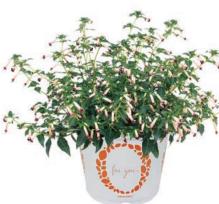

#### I'CONIA MISS

This trio of Miss Malibu. Miss Montreal and the new Miss Miami are stunning additions for hanging basket programs. They have the rich fully double blooms of an I'Conia begonia, but with an elegant cascading habit. Ideal for hanging baskets

Miss Miami joins Miss Malibu and Miss Montreal as our top-pick begonias for hanging basket programs. These three varieties are known for their highly ornamental foliage, huge double blooms and extravagant cascading habit.

Miss Miami adds a new tone to the family with a vivid red color.