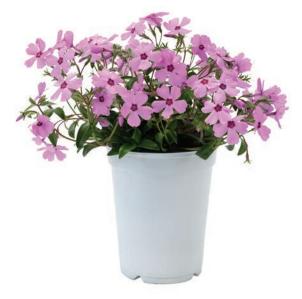

### **Phlox Spring Series**

- The Spring series offers growers a full line of vividly colored subulate phlox which time together within a week, for outstanding retail displays
- Dark, evergreen needle foliage makes a strong groundcover throughout the year

Spring Blue Improved | 82140

Spring Scarlet | 82136

Spring Pink | 82137

Spring Soft Pink | 82146

Spring Pink Dark Eye | 82147