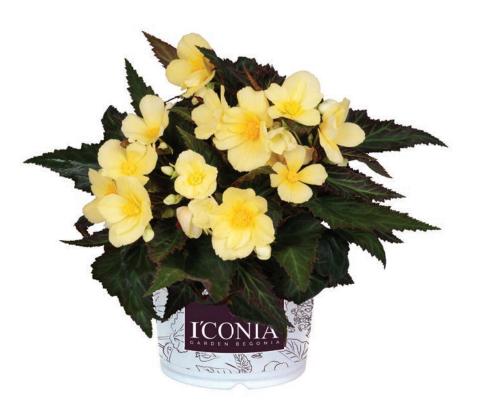

#### I'CONIA UPRIGHT

Our most popular lineup for large containers and landscapes, these varieties have a distinctive upright habit with vivid colors on extremely dark foliage. They make fantastic additions to Garden Party combination planters, as well as mass landscape plantings where heat tolerance is needed. Ideal for 8-inch pots, upright deco containers, landscape

### I'Conia Upright Sunshine

The fourth color to the Upright family is I'Conia Sunshine. This variety pairs beautifully with the best-selling I'Conia Upright Fire in large containers or mass landscape plantings for a display of bright sunshine yellow blooms on a dark, nearly black foliage.