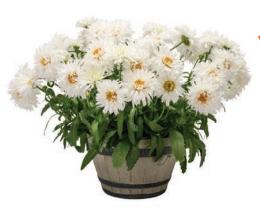

#### Leucanthemum Sweet Daisy Rebecca | 81090

- Rebecca has a unique double flower form with an abundance of narrow fringed petals
- This Leucanthemum continues to bloom for 14- to 16-weeks continuously for an unstoppable summer show