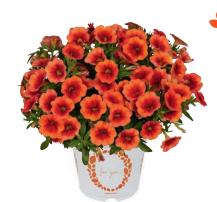

#### I'CONIA BACIO

This is the newest family to the I'Conia brand with naturally compact plants that are perfect for smaller container sizes. Miniature plants with smaller, but an abundance of brightly colored flowers on dark. rich foliage. Ideal for 4-inch pots

### I'Conia Bacio Series

Bacio means "Little Kiss", and these were named because they are a cute miniature version of the best-selling Portofinos. Like the Portofino, they have really decadent foliage color and are tolerant of full sun or full shade in most climates. In dry or overly hot areas, they'll definitely need some shade. They have brightly colored flowers that will really pop against the dark leaves, and the flowers are smaller, but more plentiful than most begonias, giving a full flush of color all summer long. Being naturally smaller plants, they're the perfect pick for quart containers or even baskets where you don't want the plants to getoverly large in the season.

l'Conia Bacio Orange | 50763

l'Conia Bacio Salmon | 50756

l'Conia Bacio Peach | 50768

l'Conia Bacio White | 50752