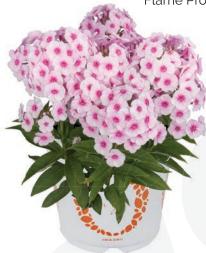

Flame Pro Light Blue | 80171

Flame Pro Baby Doll | 80438

Flame Pro White | 80939

#### Phlox Flame Pro

 Phlox Flame Pro varieties are dense, compact paniculate types with outstanding uniformity in timing and size for easy retailability