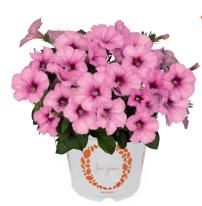

#### I'CONIA BACIO

This is the newest family to the I'Conia brand with naturally compact plants that are perfect for smaller container sizes. Miniature plants with smaller, but an abundance of brightly colored flowers on dark. rich foliage. Ideal for 4-inch pots

Ideal for 6-inch pots