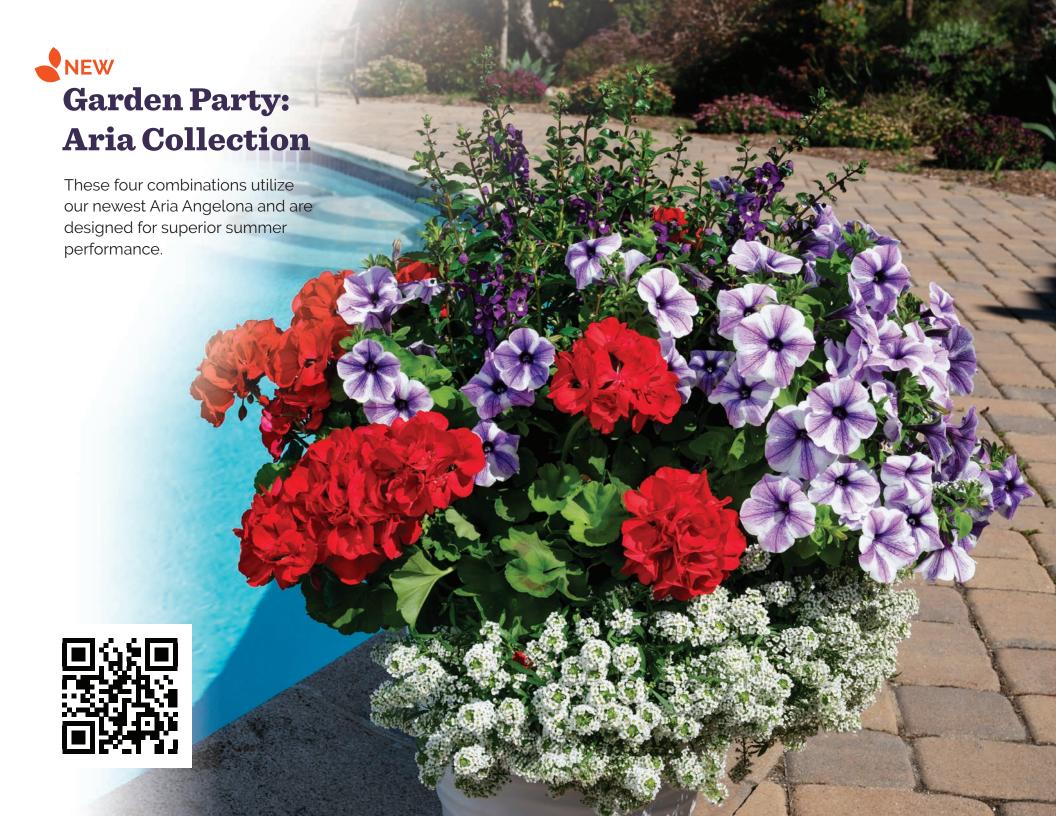

### Garden Party Aria Habanera

- Angelonia Aria Blue | 80074
- Geranium Savannah Oh So Orange | 20358
- Calibrachoa Aloha Nani Calibash | 43970
- Lobularia YOLO Lavender | 72116

### Garden Party Aria Senza Mama

- Angelonia Aria White | 80075
- Geranium Big EEZE Foxy Flamingo | 21560
- Heliotrope Nagano | 71703
- Petunia Potunia White | 40853

### Garden Party Aria Queen of the Night

- Angelonia Aria Soft Pink | 80073
- Geranium Big EEZE Pink | 20882
- Heliotrope Nagano | 71703
- Calibrachoa Aloha Kona White | 43314

### Garden Party Aria Yankee Diva

- Angelonia Aria Purple | 80077
- Geranium Big EEZE Dark Red | 20873
- Lobularia YOLO White | 72110
- Petunia Potunia Starfish | 40848