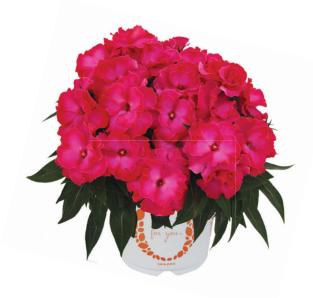

#### I'CONIA MISS

This trio of Miss Malibu. Miss Montreal and the new Miss Miami are stunning additions for hanging basket programs. They have the rich fully double blooms of an I'Conia begonia, but with an elegant cascading habit. Ideal for hanging baskets

Miss Miami joins Miss Malibu and Miss Montreal as our top-pick begonias for hanging basket programs. These three varieties are known for their highly ornamental foliage, huge double blooms and extravagant cascading habit.

Miss Miami adds a new tone to the family with a vivid red color.