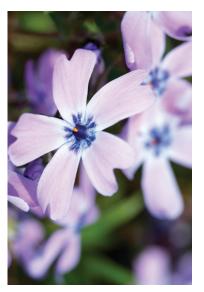

### **Phlox Spring Series**

- The Spring series offers growers a full line of vividly colored subulate phlox which time together within a week, for outstanding retail displays
- Dark, evergreen needle foliage makes a strong groundcover throughout the year

Spring Blue Improved | 82140

Spring Scarlet | 82136

Spring Pink | 82137

Spring Soft Pink | 82146

Spring Pink Dark Eye | 82147