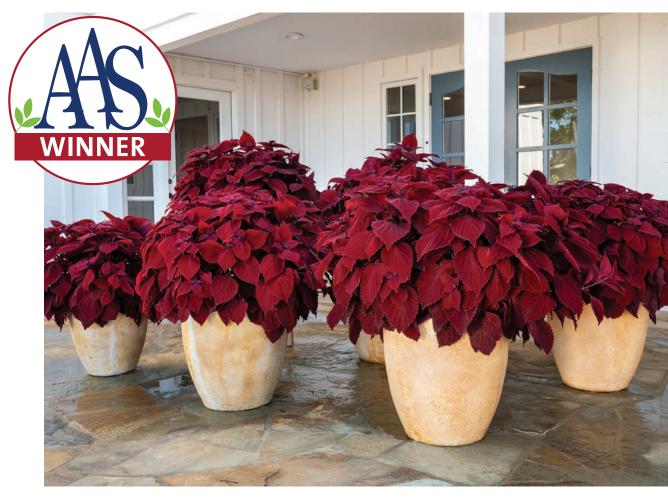

### Coleus Main Street Beale Street

Main Street Beale Street is the first coleus to ever win the All-America Selections Award.

"The first-ever coleus to be named an AAS Winner! Main Street Beale Street coleus is an outstanding variety exhibiting deep red foliage that holds its color extremely well in the garden. The rich color doesn't fade, bleach or get spotty as the season moves into late summer. The lush, bushy plant grows uniformly and as a huge bonus, does not flower until very late in the season – up to 6 weeks later than the comparisons! A unique feature of this coleus is that it can be successfully grown anywhere from full sun to full shade, making it an ideal foliage item for anywhere in the garden. Growers, retailers, landscapers and homeowners will all appreciate the beautiful color and uniform height of this coleus."