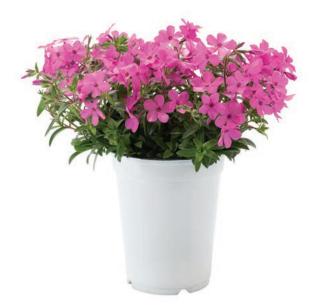

### **Phlox Spring Series**

- The Spring series offers growers a full line of vividly colored subulate phlox which time together within a week, for outstanding retail displays
- Dark, evergreen needle foliage makes a strong groundcover throughout the year

Spring Blue Improved | 82140

Spring Scarlet | 82136

Spring Pink | 82137

Spring Soft Pink | 82146

Spring Pink Dark Eye | 82147