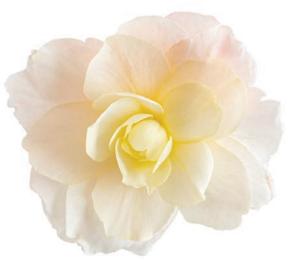

#### I'CONIA BACIO

This is the newest family to the I'Conia brand with naturally compact plants that are perfect for smaller container sizes. Miniature plants with smaller, but an abundance of brightly colored flowers on dark. rich foliage. Ideal for 4-inch pots

### I'Conia Bacio Series

Bacio means "Little Kiss", and these were named because they are a cute miniature version of the best-selling Portofinos. Like the Portofino, they have really decadent foliage color and are tolerant of full sun or full shade in most climates. In dry or overly hot areas, they'll definitely need some shade. They have brightly colored flowers that will really pop against the dark leaves, and the flowers are smaller, but more plentiful than most begonias, giving a full flush of color all summer long. Being naturally smaller plants, they're the perfect pick for quart containers or even baskets where you don't want the plants to getoverly large in the season.

l'Conia Bacio Orange | 50763

l'Conia Bacio Salmon | 50756

l'Conia Bacio Peach | 50768

l'Conia Bacio White | 50752