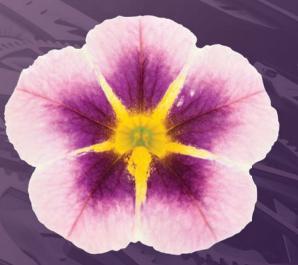

#### I'CONIA BACIO

This is the newest family to the I'Conia brand with naturally compact plants that are perfect for smaller container sizes. Miniature plants with smaller, but an abundance of brightly colored flowers on dark. rich foliage. Ideal for 4-inch pots

### I'Conia Bacio Series

Bacio means "Little Kiss", and these were named because they are a cute miniature version of the best-selling Portofinos. Like the Portofino, they have really decadent foliage color and are tolerant of full sun or full shade in most climates. In dry or overly hot areas, they'll definitely need some shade. They have brightly colored flowers that will really pop against the dark leaves, and the flowers are smaller, but more plentiful than most begonias, giving a full flush of color all summer long. Being naturally smaller plants, they're the perfect pick for quart containers or even baskets where you don't want the plants to getoverly large in the season.

l'Conia Bacio Orange | 50763

l'Conia Bacio Salmon | 50756

l'Conia Bacio Peach | 50768

l'Conia Bacio White | 50752