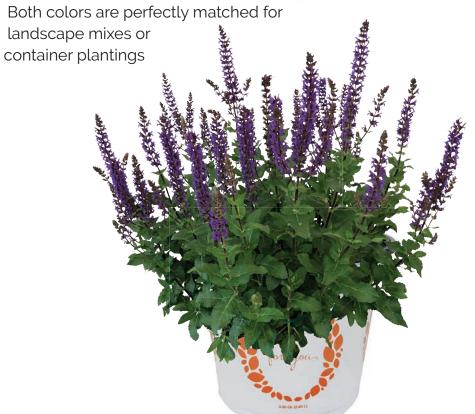

### Salvia Midnight Series

- The Midnight series of nemorosa salvia are characterized by their vibrant flowers on dark, midnight purple stems
- The plants are compact in height, yet cover a lot of space with a wide, semi-spreading habit

Salvia Midnight Purple | 81143

Salvia Midnight Rose | 81144