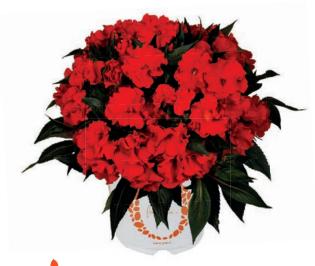

#### I'CONIA MISS

This trio of Miss Malibu. Miss Montreal and the new Miss Miami are stunning additions for hanging basket programs. They have the rich fully double blooms of an I'Conia begonia, but with an elegant cascading habit. Ideal for hanging baskets

Miss Miami joins Miss Malibu and Miss Montreal as our top-pick begonias for hanging basket programs. These three varieties are known for their highly ornamental foliage, huge double blooms and extravagant cascading habit.

Miss Miami adds a new tone to the family with a vivid red color.