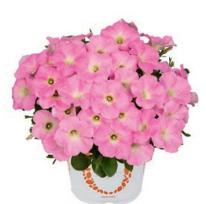

#### I'CONIA BACIO

This is the newest family to the I'Conia brand with naturally compact plants that are perfect for smaller container sizes. Miniature plants with smaller, but an abundance of brightly colored flowers on dark. rich foliage. Ideal for 4-inch pots

Ideal for 6-inch pots