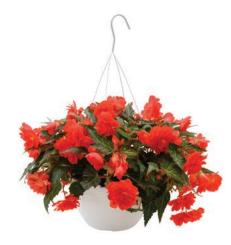

#### I'CONIA MISS

This trio of Miss Malibu. Miss Montreal and the new Miss Miami are stunning additions for hanging basket programs. They have the rich fully double blooms of an I'Conia begonia, but with an elegant cascading habit. Ideal for hanging baskets

Miss Miami joins Miss Malibu and Miss Montreal as our top-pick begonias for hanging basket programs. These three varieties are known for their highly ornamental foliage, huge double blooms and extravagant cascading habit.

Miss Miami adds a new tone to the family with a vivid red color.