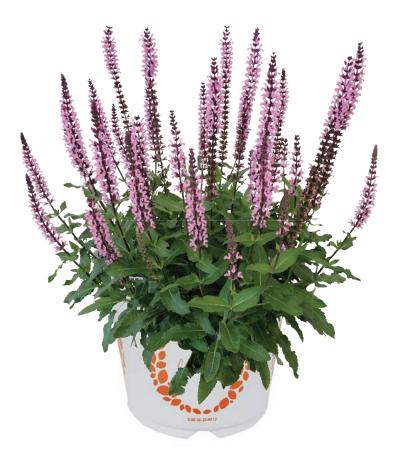

### Salvia Midnight Series

- The Midnight series of nemorosa salvia are characterized by their vibrant flowers on dark, midnight purple stems
- The plants are compact in height, yet cover a lot of space with a wide, semi-spreading habit

Salvia Midnight Purple | 81143

Salvia Midnight Rose | 81144