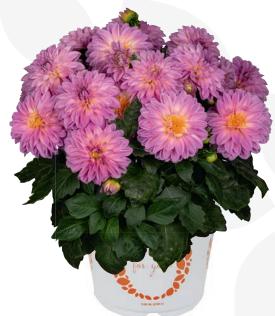

#### I'CONIA BACIO

This is the newest family to the I'Conia brand with naturally compact plants that are perfect for smaller container sizes. Miniature plants with smaller, but an abundance of brightly colored flowers on dark. rich foliage. Ideal for 4-inch pots

### I'Conia Bacio Series

Bacio means "Little Kiss", and these were named because they are a cute miniature version of the best-selling Portofinos. Like the Portofino, they have really decadent foliage color and are tolerant of full sun or full shade in most climates. In dry or overly hot areas, they'll definitely need some shade. They have brightly colored flowers that will really pop against the dark leaves, and the flowers are smaller, but more plentiful than most begonias, giving a full flush of color all summer long. Being naturally smaller plants, they're the perfect pick for quart containers or even baskets where you don't want the plants to getoverly large in the season.