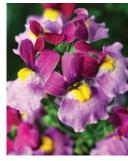

#### I'CONIA BACIO

This is the newest family to the I'Conia brand with naturally compact plants that are perfect for smaller container sizes. Miniature plants with smaller, but an abundance of brightly colored flowers on dark. rich foliage. Ideal for 4-inch pots

### I'Conia Bacio Series

Bacio means "Little Kiss", and these were named because they are a cute miniature version of the best-selling Portofinos. Like the Portofino, they have really decadent foliage color and are tolerant of full sun or full shade in most climates. In dry or overly hot areas, they'll definitely need some shade. They have brightly colored flowers that will really pop against the dark leaves, and the flowers are smaller, but more plentiful than most begonias, giving a full flush of color all summer long. Being naturally smaller plants, they're the perfect pick for quart containers or even baskets where you don't want the plants to getoverly large in the season.

l'Conia Bacio Orange | 50763

l'Conia Bacio Salmon | 50756

l'Conia Bacio Peach | 50768

l'Conia Bacio White | 50752