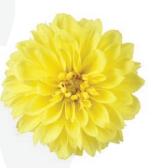

#### I'CONIA BACIO

This is the newest family to the I'Conia brand with naturally compact plants that are perfect for smaller container sizes. Miniature plants with smaller, but an abundance of brightly colored flowers on dark. rich foliage. Ideal for 4-inch pots

### I'Conia Bacio Series

Bacio means "Little Kiss", and these were named because they are a cute miniature version of the best-selling Portofinos. Like the Portofino, they have really decadent foliage color and are tolerant of full sun or full shade in most climates. In dry or overly hot areas, they'll definitely need some shade. They have brightly colored flowers that will really pop against the dark leaves, and the flowers are smaller, but more plentiful than most begonias, giving a full flush of color all summer long. Being naturally smaller plants, they're the perfect pick for quart containers or even baskets where you don't want the plants to getoverly large in the season.

l'Conia Bacio Orange | 50763

l'Conia Bacio Salmon | 50756

l'Conia Bacio Peach | 50768

l'Conia Bacio White | 50752