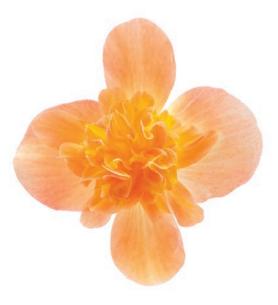

#### I'CONIA BACIO

This is the newest family to the I'Conia brand with naturally compact plants that are perfect for smaller container sizes. Miniature plants with smaller, but an abundance of brightly colored flowers on dark. rich foliage. Ideal for 4-inch pots

### I'Conia Bacio Series

Bacio means "Little Kiss", and these were named because they are a cute miniature version of the best-selling Portofinos. Like the Portofino, they have really decadent foliage color and are tolerant of full sun or full shade in most climates. In dry or overly hot areas, they'll definitely need some shade. They have brightly colored flowers that will really pop against the dark leaves, and the flowers are smaller, but more plentiful than most begonias, giving a full flush of color all summer long. Being naturally smaller plants, they're the perfect pick for quart containers or even baskets where you don't want the plants to getoverly large in the season.

l'Conia Bacio Orange | 50763

l'Conia Bacio Salmon | 50756

l'Conia Bacio Peach | 50768

l'Conia Bacio White | 50752