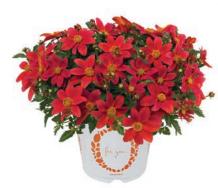

#### I'CONIA BACIO

This is the newest family to the I'Conia brand with naturally compact plants that are perfect for smaller container sizes. Miniature plants with smaller, but an abundance of brightly colored flowers on dark. rich foliage. Ideal for 4-inch pots

### I'Conia Bacio Series

Bacio means "Little Kiss", and these were named because they are a cute miniature version of the best-selling Portofinos. Like the Portofino, they have really decadent foliage color and are tolerant of full sun or full shade in most climates. In dry or overly hot areas, they'll definitely need some shade. They have brightly colored flowers that will really pop against the dark leaves, and the flowers are smaller, but more plentiful than most begonias, giving a full flush of color all summer long. Being naturally smaller plants, they're the perfect pick for quart containers or even baskets where you don't want the plants to getoverly large in the season.

l'Conia Bacio Orange | 50763

l'Conia Bacio Salmon | 50756

l'Conia Bacio Peach | 50768

l'Conia Bacio White | 50752