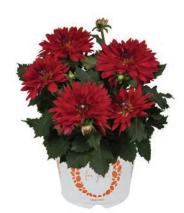

#### I'CONIA BACIO

This is the newest family to the I'Conia brand with naturally compact plants that are perfect for smaller container sizes. Miniature plants with smaller, but an abundance of brightly colored flowers on dark. rich foliage. Ideal for 4-inch pots

### I'Conia Bacio Series

Bacio means "Little Kiss", and these were named because they are a cute miniature version of the best-selling Portofinos. Like the Portofino, they have really decadent foliage color and are tolerant of full sun or full shade in most climates. In dry or overly hot areas, they'll definitely need some shade. They have brightly colored flowers that will really pop against the dark leaves, and the flowers are smaller, but more plentiful than most begonias, giving a full flush of color all summer long. Being naturally smaller plants, they're the perfect pick for quart containers or even baskets where you don't want the plants to getoverly large in the season.