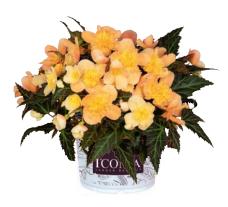

#### I'CONIA BACIO

This is the newest family to the I'Conia brand with naturally compact plants that are perfect for smaller container sizes. Miniature plants with smaller, but an abundance of brightly colored flowers on dark. rich foliage. Ideal for 4-inch pots

### I'Conia Bacio Series

Bacio means "Little Kiss", and these were named because they are a cute miniature version of the best-selling Portofinos. Like the Portofino, they have really decadent foliage color and are tolerant of full sun or full shade in most climates. In dry or overly hot areas, they'll definitely need some shade. They have brightly colored flowers that will really pop against the dark leaves, and the flowers are smaller, but more plentiful than most begonias, giving a full flush of color all summer long. Being naturally smaller plants, they're the perfect pick for quart containers or even baskets where you don't want the plants to getoverly large in the season.

l'Conia Bacio Orange | 50763

l'Conia Bacio Salmon | 50756

l'Conia Bacio Peach | 50768

l'Conia Bacio White | 50752