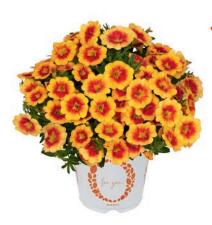

#### I'CONIA BACIO

This is the newest family to the I'Conia brand with naturally compact plants that are perfect for smaller container sizes. Miniature plants with smaller, but an abundance of brightly colored flowers on dark. rich foliage. Ideal for 4-inch pots

### I'Conia Bacio Series

Bacio means "Little Kiss", and these were named because they are a cute miniature version of the best-selling Portofinos. Like the Portofino, they have really decadent foliage color and are tolerant of full sun or full shade in most climates. In dry or overly hot areas, they'll definitely need some shade. They have brightly colored flowers that will really pop against the dark leaves, and the flowers are smaller, but more plentiful than most begonias, giving a full flush of color all summer long. Being naturally smaller plants, they're the perfect pick for quart containers or even baskets where you don't want the plants to getoverly large in the season.

l'Conia Bacio Orange | 50763

l'Conia Bacio Salmon | 50756

l'Conia Bacio Peach | 50768

l'Conia Bacio White | 50752