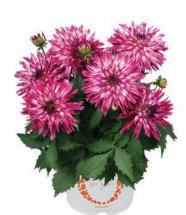

#### I'CONIA UPRIGHT

Our most popular lineup for large containers and landscapes, these varieties have a distinctive upright habit with vivid colors on extremely dark foliage. They make fantastic additions to Garden Party combination planters, as well as mass landscape plantings where heat tolerance is needed. Ideal for 8-inch pots, upright deco containers, landscape