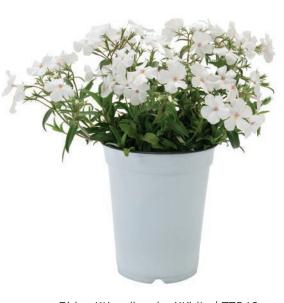

Flame Pro Light Blue | 80171

Flame Pro Baby Doll | 80438

Flame Pro White | 80939

#### Phlox Flame Pro

 Phlox Flame Pro varieties are dense, compact paniculate types with outstanding uniformity in timing and size for easy retailability