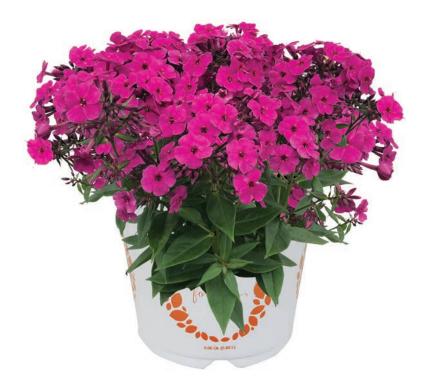

Flame Pro Light Blue | 80171

Flame Pro Baby Doll | 80438

Flame Pro White | 80939

#### Phlox Flame Pro

 Phlox Flame Pro varieties are dense, compact paniculate types with outstanding uniformity in timing and size for easy retailability