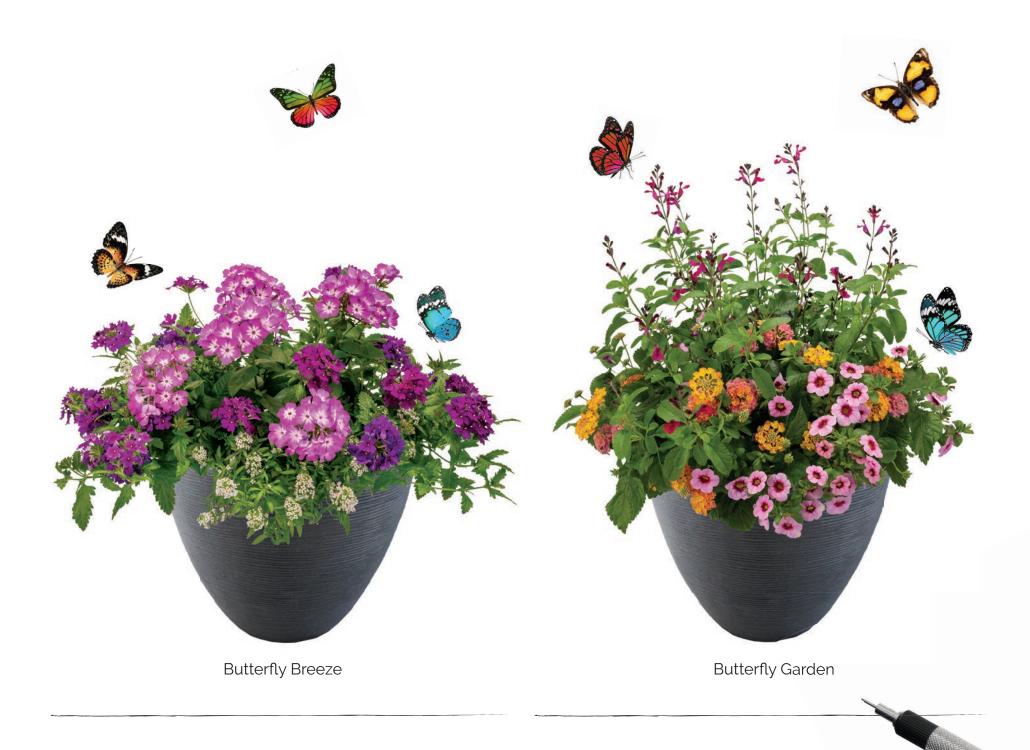

# Garden Party: Pollinator's Paradise

These new Garden Party selections blend annuals and non-stop flowering perennials that are strong attractors for garden pollinators.

Bee Lovely

**Hummingbird Song** 