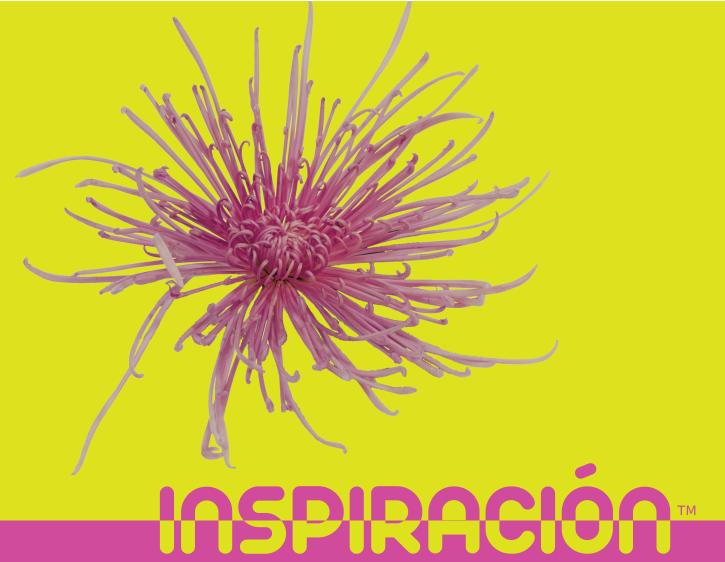

# Inspiración™ | Spider Collection

The spider mums collection, has thin and elongated petals that makes this chrysanthemum so attractive and original. That unique appearance is what difference them from all other flowers and make them a source of inspiration.