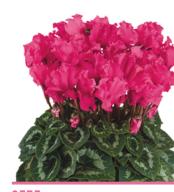

# **Smartiz**<sup>®</sup> **STANDARD**

## A COLOURFUL GETAWAY

- 2 new colours, including a deep Bordeaux
- · Very round foliages with abundant flowers
- High density per m<sup>2</sup>
- Growing time from seed: 27-28 weeks for Rose Bengal 28-29 weeks for Bordeaux