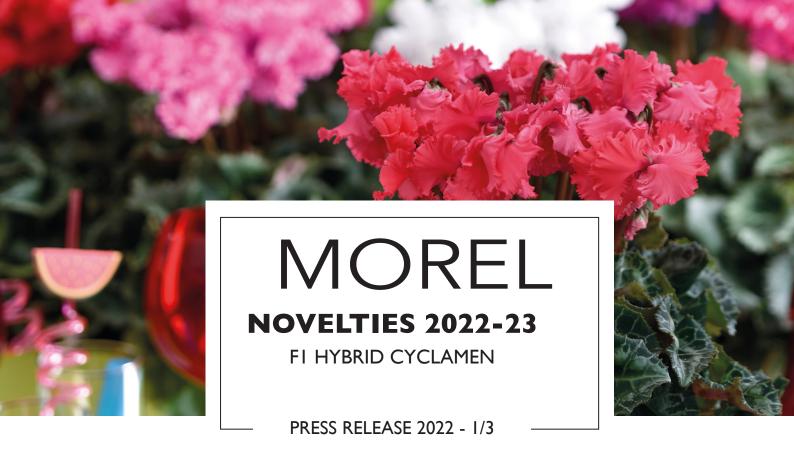

## Innovation & Diversity

A passion for Cyclamen for more than 100 years, a varietal selection done in the South of France and a rich catalogue of 280 varieties of Cyclamen.

From standard cyclamen to very fancy varieties, to use indoors and outdoors, with a large assortment from mini to maxi flower size. With 100% of production and research carried out in Fréjus - France, MOREL is committed to local, responsible and environmentally friendly production.

#### Heat resistance is in our DNA

The Morel family has been growing cyclamen since 1919. The selection of cyclamen varieties is done since 1945 in the south of France, in a Mediterranean climate.

This climate is characterized by heat, high light intensity and strong variations of relative humidity. Long and very dry periods alternate with short periods of intense and abundant rainfall.