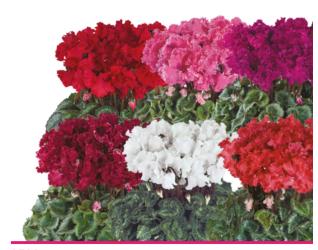

# **Smartiz**<sup>®</sup> **STANDARD**

## A COLOURFUL GETAWAY

- 2 new colours, including a deep Bordeaux
- · Very round foliages with abundant flowers
- High density per m<sup>2</sup>
- Growing time from seed: 27-28 weeks for Rose Bengal 28-29 weeks for Bordeaux