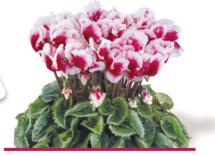

# **Latinia**®

# **CRISPINO®**

## **ROCOCO STYLE FOR FALL FIESTA**

- New ruffled flowers mix (6 colours)
- Flowering 3-5 weeks before Curly®
- Suited to flowering from early autumn
- Mix of green and marbled leaves
- Growing time from seed: 30-32 weeks