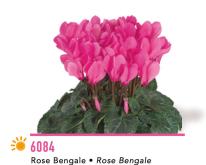

## A COLOURFUL GETAWAY

- 2 new colours, including a deep Bordeaux
- · Very round foliages with abundant flowers
- High density per m<sup>2</sup>
- Growing time from seed: 27-28 weeks for Rose Bengal 28-29 weeks for Bordeaux