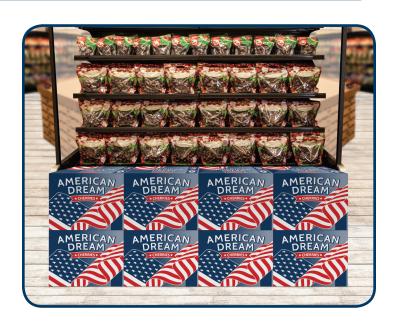

### **AMERICAN DREAM**

### **GAINING RETAIL TRACTION**

- CMI's American Dream® cherry program has launched in the U.S. and export markets.
- CMI is shipping the program in 5kg and 18 lb. cartons. A portion of sales from each box goes towards military and veteran programs, customized to each retailer.
- Retailers are already seeing strong sales results from the use of the program to create displays.
- Book your Summer promotions today!