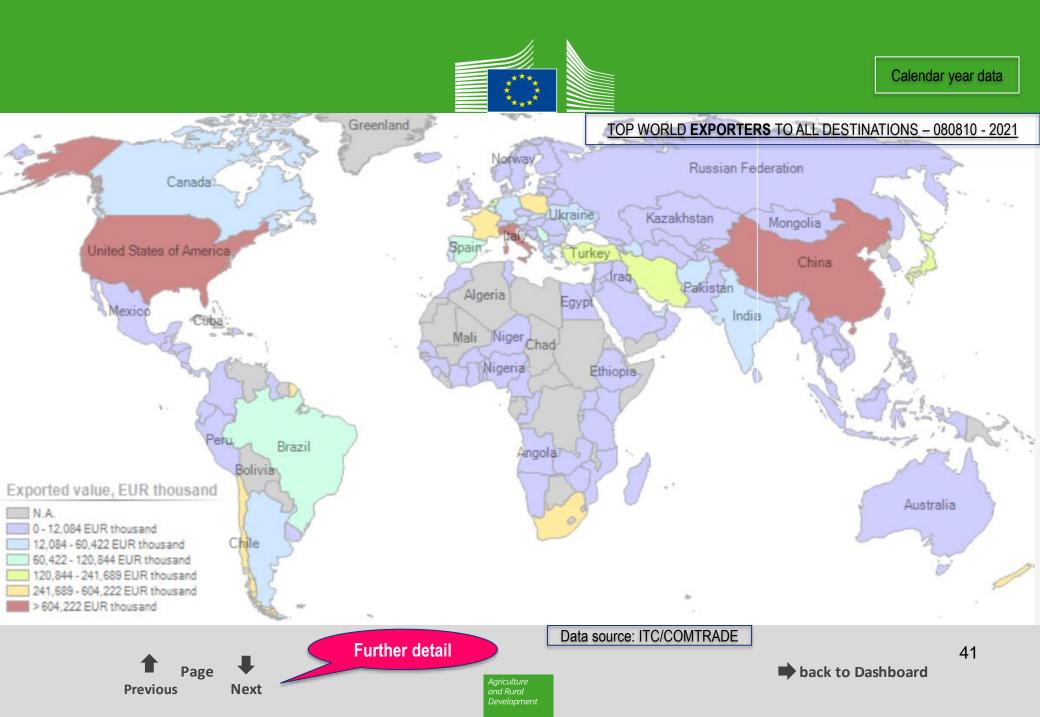

## **5. EXPORT DIVERSIFICATION**

- Map of top world importers/exporters of apples map
- Bar chart on top world importers/exporters and annual growth rates
- Key trade indicators on top world importers/exporters of apples
- World consumption of apples, main players