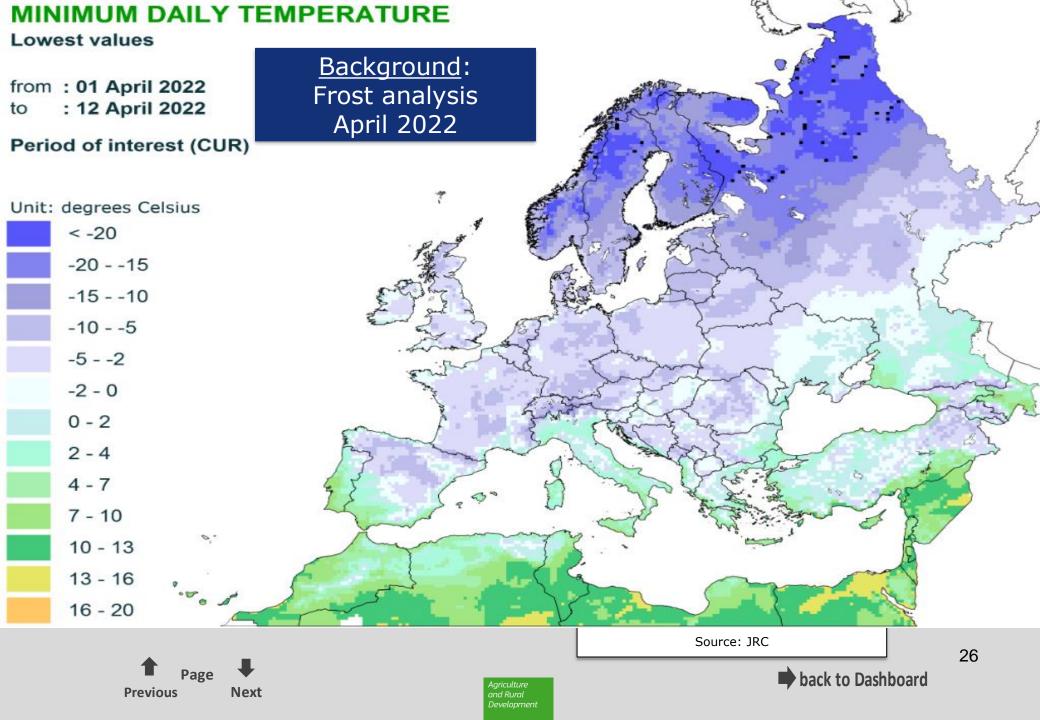

Crop development and meteo. events

## WEATHER FACTORS IN FRUIT AND VEGETABLE SUPPLY

#### **AREAS OF CONCERN - EXTREME WEATHER EVENTS**

Based on weather data from 1 March 2023 until 17 April 2023

Page Previous Next

back to Dashboard

20