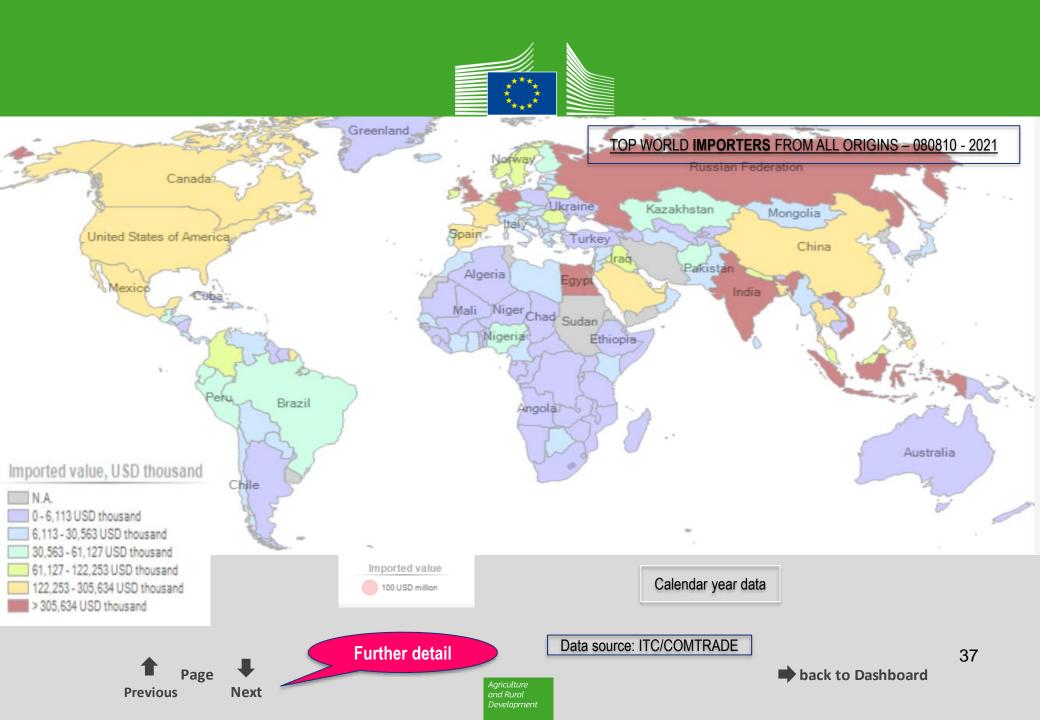

## **5. EXPORT DIVERSIFICATION**

- Map of top world importers/exporters of apples map
- Bar chart on top world importers/exporters and annual growth rates
- Key trade indicators on top world importers/exporters of apples
- World consumption of apples, main players

Imported value, USD thousand