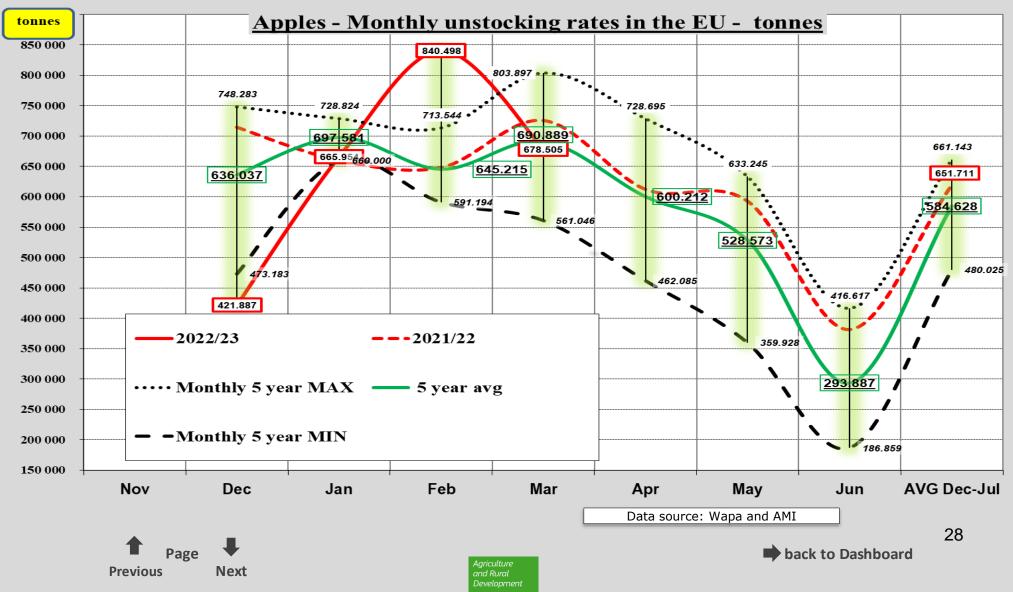

## 2.1. EU production for MSs that are major producers

- 2.2. EU production by variety (%)
- 2.3. Extreme weather events
- 2.4. Apple stocks