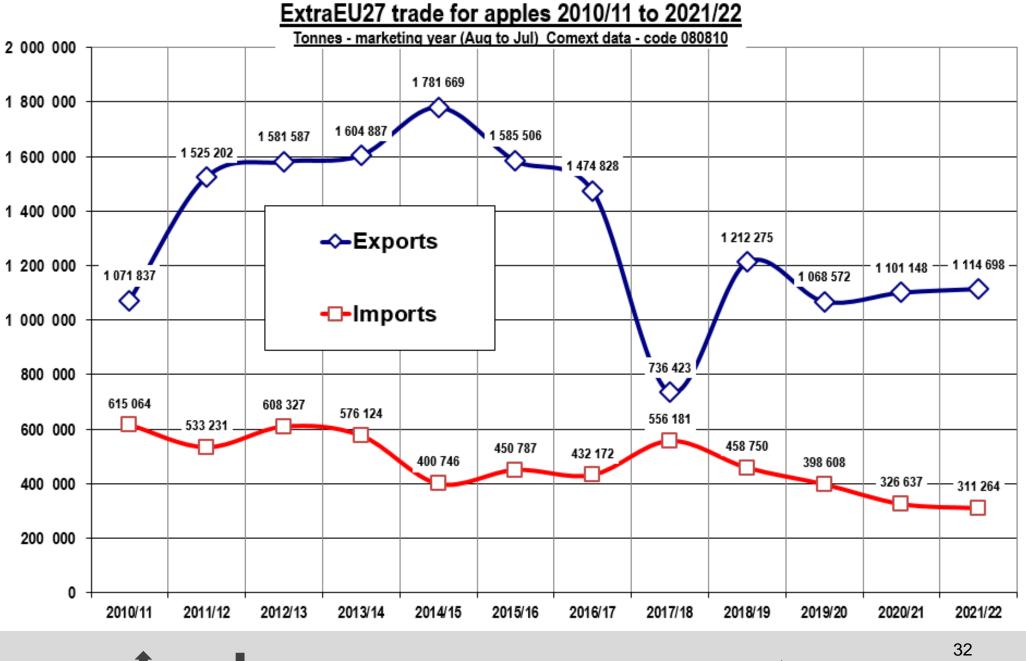

#### 3.1. Export development (export diversification is in section 5)

3.2. Import monitoring

3.3. Comparison of exports and imports of apples

| Marketing Year ${\mathbb Q}$ | Month Q              |        |         |         |               | XPORT VOL     |              |          |         | De atiet et | - t- f th - 1- | - 4       | _      |
|------------------------------|----------------------|--------|---------|---------|---------------|---------------|--------------|----------|---------|-------------|----------------|-----------|--------|
|                              |                      |        |         |         | Provisional d | ata 2022/23 - | - Data sourc | e: Taxud | j L     | Partial d   | ata for the la | st months |        |
|                              | Total Marketing Year | Aug    | Sep     | Oct     | Nov           | Dec           | Jan          | Feb      | Mar     | Apr         | May            | Jun       | Jul    |
| 2022/2023                    | 678 825              | 37 262 | 78057   | 117 631 | 120 366       | 112 034       | 106 122      | 107 353  |         |             |                |           |        |
| 2021/2022                    | 1 140 896            | 50802  | 87 104  | 105 641 | 130 882       | 135648        | 104 167      | 111 935  | 119 096 | 99 056      | 101 940        | 64 431    | 30195  |
| 2020/2021                    | 1 101 123            | 33 707 | 74 434  | 113 971 | 127 556       | 120 499       | 109 290      | 122 527  | 124 295 | 93 972      | 81 462         | 61 285    | 38125  |
| 2019/2020                    | 1 161 878            | 51 311 | 96 506  | 134 779 | 139 181       | 139767        | 123 111      | 133 498  | 121602  | 94 082      | 64 633         | 42 340    | 21070  |
| 2018/2019                    | 1 398 077            | 32 166 | 73 311  | 114 935 | 141 138       | 136330        | 145 178      | 171 534  | 163 297 | 133 747     | 145 408        | 83 296    | 57 736 |
| 2017/2018                    | 915 619              | 41 088 | 68 095  | 84 995  | 96 765        | 102 355       | 100 748      | 99 646   | 110 442 | 76871       | 65 483         | 50561     | 18 569 |
| 2016/2017                    | 1 689 803            | 51 189 | 103 183 | 123 780 | 146 828       | 172 301       | 190 002      | 198 171  | 207106  | 174 702     | 163 940        | 111879    | 46 722 |
| 2015/2016                    | 1 790 529            | 54211  | 108366  | 142 152 | 153 746       | 161 584       | 171 047      | 216 459  | 210362  | 212 422     | 180 115        | 122 239   | 57 827 |
| 2014/2015                    | 2 000 368            | 60 898 | 120 431 | 152 253 | 160 293       | 175 794       | 222 613      | 241 097  | 265 605 | 236 376     | 200 258        | 103 480   | 61 268 |
| 2013/2014                    | 1 819 594            | 22 385 | 72 331  | 134 238 | 143 280       | 165651        | 195 542      | 220 706  | 219321  | 247 068     | 202 092        | 125070    | 71909  |
| 2012/2013                    | 1 799 845            | 48 723 | 93 863  | 142 811 | 169 062       | 163 145       | 216 213      | 207 067  | 226917  | 248 744     | 156 919        | 89 844    | 36 537 |
| 2011/2012                    | 1751964              | 46 189 | 94677   | 118 979 | 146 140       | 164601        | 210 589      | 239 464  | 246 609 | 192 183     | 169 465        | 80 062    | 43 006 |
| 2010/2011                    | 1 299 479            | 34 435 | 59 296  | 83 623  | 100 054       | 134337        | 156 791      | 180 995  | 202 580 | 142 632     | 112 802        | 61074     | 30862  |

Agriculture and Rural Development

| Marketing Year Q | Month Q              |                      |         |         |        | EU27 IMPOR<br>sional data 20 |               |          | kud                  |        |                      |          |         |
|------------------|----------------------|----------------------|---------|---------|--------|------------------------------|---------------|----------|----------------------|--------|----------------------|----------|---------|
|                  |                      |                      |         |         |        | Partial dat                  | a for the las | t months | ]                    |        |                      |          |         |
|                  | Total Marketing Year | Aug                  | Sep     | Oct     | Nov    | Dec                          | Jan           | Feb      | Mar                  | Apr    | May                  | Jun      | Jul     |
| 2022/2023        | 103 568              | 28369                | 17318   | 18934   | 18879  | 10317                        | 4855          | 4 896    |                      |        |                      |          |         |
| 2021/2022        | 312 563              | 35737                | 24 363  | 23 392  | 29 263 | 13 997                       | 5 7 5 5       | 6 696    | 10 <mark>4</mark> 21 | 14672  | 29 600               | 64 547   | 54 121  |
| 2020/2021        | 326 946              | 19 <b>4</b> 02       | 25 419  | 27 792  | 27 989 | 9125                         | 3 892         | 4 5 2 5  | 6960                 | 20192  | 38 608               | 70 203   | 72 840  |
| 2019/2020        | 382 721              | 21 315               | 22 235  | 42 1 19 | 36 806 | 9 583                        | 9 2 2 8       | 7 944    | 8935                 | 22 852 | <mark>4</mark> 7 548 | 83 342   | 70815   |
| 2018/2019        | 360 589              | 34765                | 28 688  | 26 602  | 22 163 | 14610                        | 3 5 1 9       | 6 293    | 11 782               | 27 583 | 50638                | 68 0 3 6 | 65910   |
| 2017/2018        | 412 445              | 23 474               | 20 300  | 28 530  | 18 807 | 9425                         | 5956          | 4 6 9 5  | 8045                 | 38767  | 67 865               | 92 791   | 93 791  |
| 2016/2017        | 307 704              | 16924                | 11642   | 18712   | 21 509 | 8057                         | 4750          | 5 679    | 8 <mark>4</mark> 24  | 27759  | 44 202               | 64 886   | 75 162  |
| 2015/2016        | 326 859              | 16106                | 10778   | 21 759  | 23 783 | 12 006                       | 8 5 4 3       | 10380    | 10359                | 34 479 | 44 982               | 66 542   | 66 341  |
| 2014/2015        | 277 934              | 9551                 | 4 4 6 6 | 9 484   | 10669  | 10471                        | 3 808         | 6 607    | 10833                | 35111  | <mark>4</mark> 3 549 | 66 91 9  | 66 466  |
| 2013/2014        | 425 005              | 20814                | 15068   | 29 567  | 28 876 | 10084                        | 7 881         | 11 028   | 19387                | 62 327 | 74337                | 77 070   | 68 568  |
| 2012/2013        | 424 654              | 15 <mark>4</mark> 61 | 7 767   | 7777    | 8616   | 5011                         | 4 2 4 6       | 4 5 3 2  | 17086                | 66746  | 92 775               | 94042    | 100 594 |
| 2011/2012        | 376 083              | 8 5 2 9              | 13 007  | 31 943  | 20958  | 4740                         | 3 1 1 7       | 4816     | 19746                | 53 856 | 72 916               | 78 893   | 63 562  |
| 2010/2011        | 456 609              | 20013                | 7 091   | 20374   | 28 203 | 4735                         | 2 774         | 3 478    | 24775                | 76 556 | 100108               | 103 159  | 65 346  |