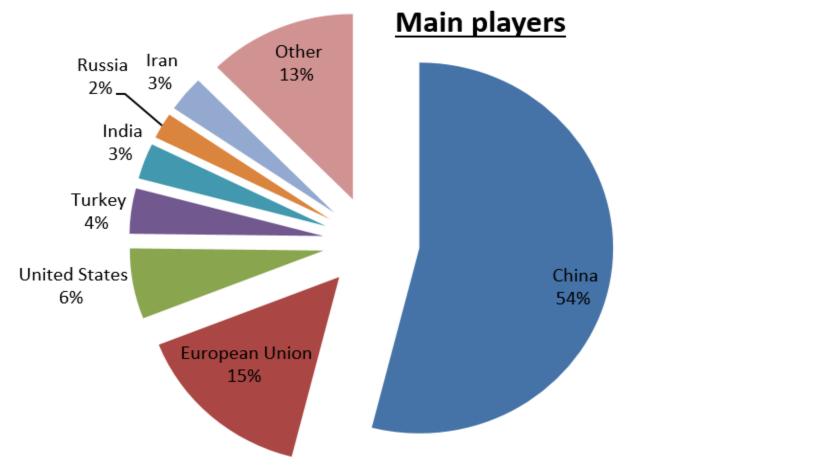

## **5. EXPORT DIVERSIFICATION**

- Map of top world importers/exporters of apples map
- Bar chart on top world importers/exporters and annual growth rates
- Key trade indicators on top world importers/exporters of apples
- World consumption of apples, main players