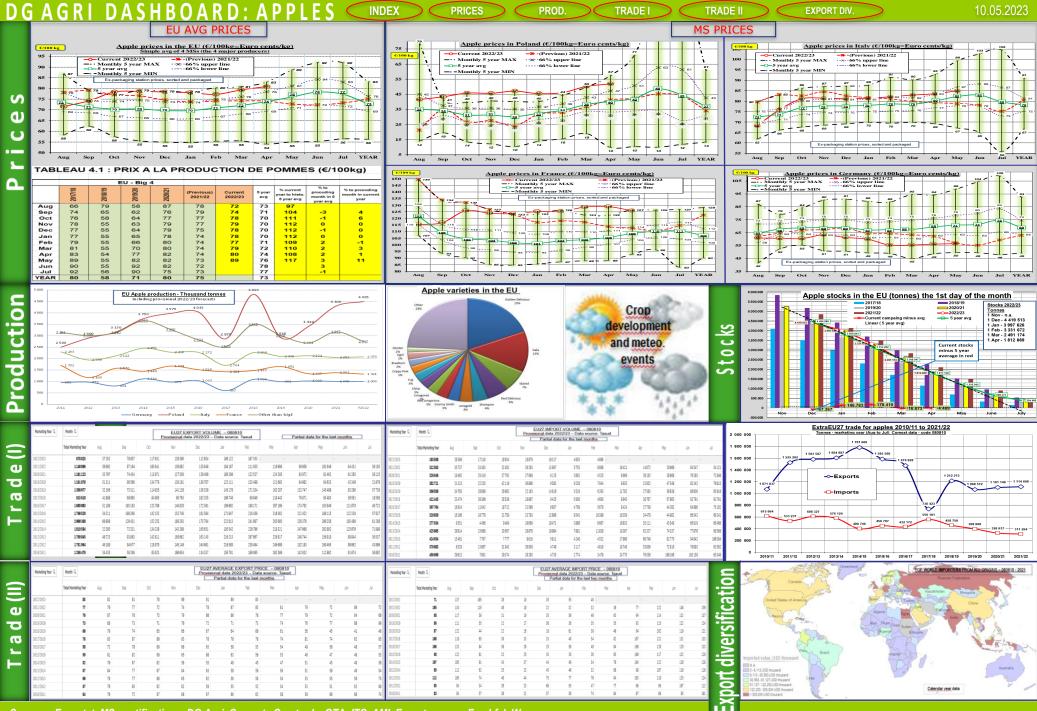

## 1. PRICES

## 1.1. EU Prices

- 1.2. MS prices for major producers
  - \* Poland (1st EU28 volume producer)
  - \* Italy (2nd)
  - \* France (3rd)
  - \* Germany (4th)

2023->

#### EU APPLE PRICES 2022 & 2023 - Monthly averages - Euro cents per kg Ex-packaging station

2022->

|              | Jan    | Feb    | Mar    | Apr    | Мау    | Jun    | Jul    | Aug    | Sep    | Oct                  | Nov    | Dec    | Jan    | Feb    | Mar    | Apr    | May (*) |
|--------------|--------|--------|--------|--------|--------|--------|--------|--------|--------|----------------------|--------|--------|--------|--------|--------|--------|---------|
| Allemagne    | 64,45  | 64,27  | 63,31  | 62,22  | 57,10  | 55,31  | 59,28  | 60,89  | 60,68  | 60,49                | 63,37  | 61,30  | 59,97  | 55,35  | 55,48  | 56,17  | 56,51   |
| Austria      | 117,97 | 104,89 | 120,61 | 108,61 | 96,27  | 100,77 | 99,57  | 100,24 | 97,19  | 114,74               | 96,95  | 108,90 | 94,35  | 103,38 | 87,90  | 94,83  | 90,62   |
| Belgique     | 47,07  | 42,75  | 39,23  | 42,20  | 34,42  | 32,97  | 32,86  | 52,04  | 49,59  | 44,57                | 44,49  | 43,08  | 49,13  | 50,67  | 53,83  | 35,85  | 34,99   |
| Croatie      | 68,81  | 70,01  | 69,59  | 70,84  | 65,94  | 71,73  | 74,15  | 82,60  | 84,16  | 82,75                | 79,37  | 79,66  | 85,80  | 87,26  | 85,33  | 83,40  | 86,67   |
| Espagne      | 74,66  | 75,90  | 73,66  | 75,47  | 80,72  | 81,52  | 80,33  | 84,32  | 86,26  | 84,56                | 86,33  | 88,70  | 89,48  | 90,75  | 89,42  | 90,86  | 94,34   |
| France       | 117,06 | 118,17 | 117,09 | 113,71 | 112,59 | 110,78 | 114,60 | 115,41 | 116,81 | 125,89               | 123,97 | 123,65 | 125,23 | 125,31 | 128,61 | 128,97 | 125,80  |
| Grèce        | 94,50  | 94,50  | 95,70  | 97,88  | 97,88  | 97,88  | 106,73 | 108,00 | 87,54  | 94,55                | 86,36  | 86,54  | 90,89  | 94,72  | 95,00  | 96,83  | 97,88   |
| Hongrie      | 66,21  | 66,24  | 66,27  | 70,22  | 70,54  | 70,88  |        | 54,13  | 55,85  | 55 <mark>,</mark> 97 | 57,54  | 58,02  | 60,24  | 65,39  | 68,16  | 73,45  |         |
| Italie       | 81,71  | 81,12  | 79,83  | 79,31  | 78,90  | 78,09  | 75,27  | 68,27  | 75,96  | 81,13                | 81,45  | 81,17  | 81,45  | 82,09  | 82,95  | 83,56  | 85,02   |
| Pays-Bas     | 56,86  | 57,66  | 59,78  | 55,70  | 57,88  | 56,77  | 59,36  | 56,77  | 50,48  | 49,52                | 52,56  | 49,51  | 51,97  | 69,00  | 82,94  | 91,04  | 85,43   |
| Pologne      | 30,92  | 33,03  | 39,96  | 41,26  | 42,30  | 45,22  | 43,84  | 41,60  | 43,41  | 45,85                | 45,73  | 47,13  | 45,49  | 46,18  | 50,26  | 51,91  |         |
| Portugal     | 71,99  | 73,91  | 71,53  | 70,16  | 71,23  | 73,10  | 87,57  | 71,50  | 78,68  | 83 <mark>,</mark> 01 | 88,59  | 88,30  | 92,48  | 93,60  | 97,41  | 92,73  | 98,00   |
| Rép. Tchèque | 60,67  | 60,35  | 61,38  | 63,81  | 64,28  | 64,64  | 69,35  | 70,18  | 72,85  | 59,42                | 61,92  | 62,34  | 63,38  | 64,00  | 64,29  | 67,18  | 67,87   |
| Romania      | 49,41  | 51,14  | 50,97  | 52,18  | 49,52  |        |        |        | 60,94  | 60,32                | 55,44  | 57,67  | 58,33  | 58,46  | 62,46  | 60,27  |         |