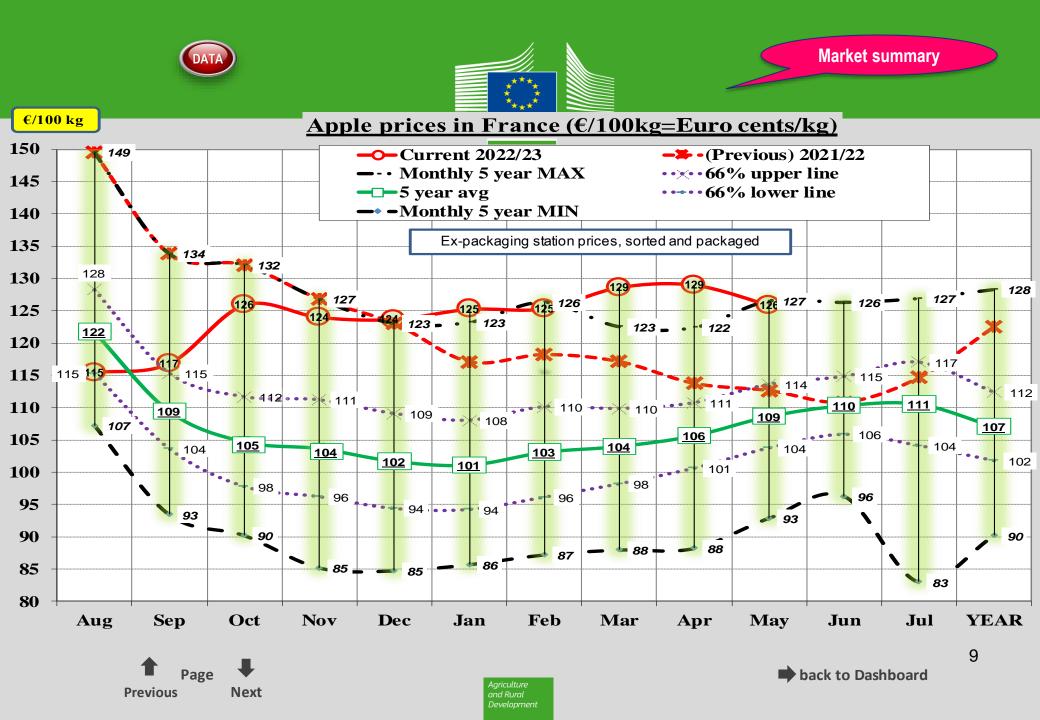

## 1. PRICES

## 1.1. EU Prices

- 1.2. MS prices for major producers
  - \* Poland (1st EU28 volume producer)
  - \* Italy (2nd)
  - \* France (3rd)
  - \* Germany (4th)

2023->