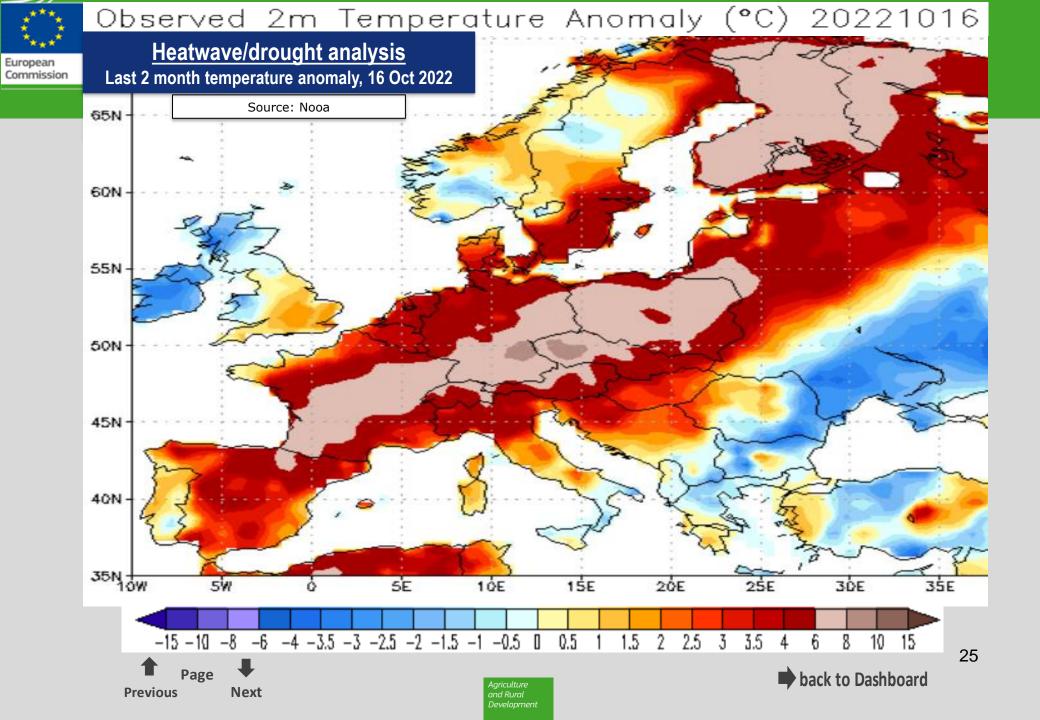

#### SUMMARY OVERVIEW, MARKET UPDATE & RECENT DEVELOPMENTS – Marketing year 2022/23

1. The ongoing crop 2022/23 for was initially estimated by WAPA at a volume very similar to the preceding crop; since the month of August 2022, however, several Member States registered additional drought and heatwave events that will result on smaller fruit sizes and, therefore, lower volumes. As soon as possible will now at which level below 12 million tonnes the EU crop volume will be. -I Provisional table on EU volumes

2. In the case of Poland, the MS with largest volume, the need for adapting production to what is marketable, this is structural adjustments, has been confirmed once more. There are several provisional sources of information about the size of this crop; they point to a possible final estimate could be smaller than anticipated due mainly to labour shortages among other factors.

4. The sector faces temporarily several challenges: 1) Rising input costs (especially energy and other farm inputs); 2) High costs on transportation; 3) Labour shortage (especially for harvesting).

 5. These challenges are also accompanied by opportunities: 1) Moderate size of the part of the crop going to fresh consumption; 2) Measures being taken in order to allow for more reasonable energy prices for storing fresh apples and for facilitating apple processing;
3) Great export opportunities in the processing size in a context of a small crop in China (more than 50% of the world's production and consumption, a crop 9 million tonnes below normal levels) and very favorable exchange rates on both Dollar and Euro terms for exporting on the Polish currency;