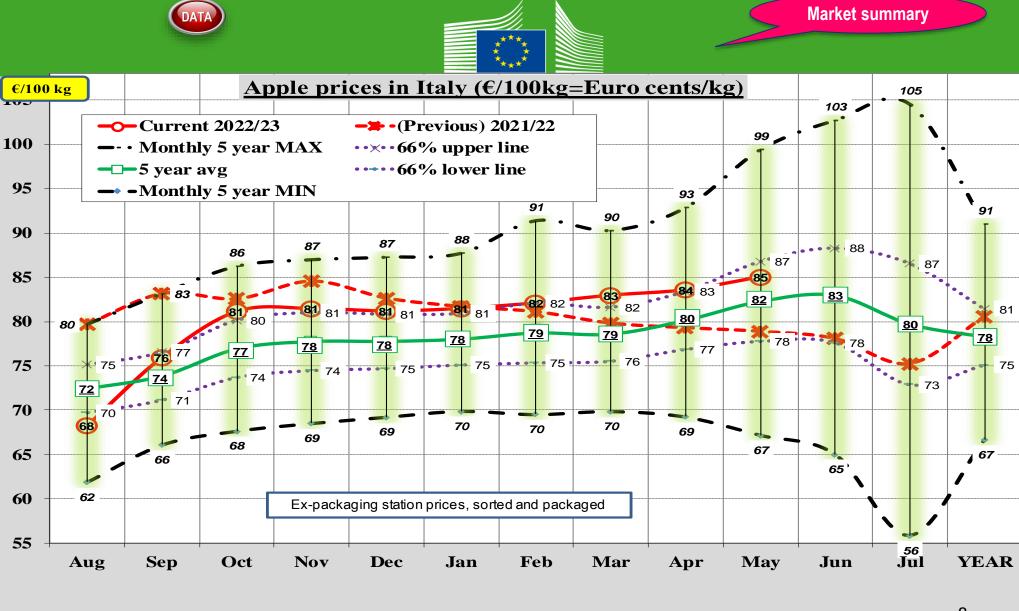

#### EU APPLE PRICES 2022 & 2023 - Monthly averages - Euro cents per kg Ex-packaging station

2022->

|              | Jan    | Feb    | Mar    | Apr    | Мау    | Jun    | Jul    | Aug    | Sep    | Oct                  | Nov    | Dec    | Jan    | Feb    | Mar    | Apr    | May (*) |
|--------------|--------|--------|--------|--------|--------|--------|--------|--------|--------|----------------------|--------|--------|--------|--------|--------|--------|---------|
| Allemagne    | 64,45  | 64,27  | 63,31  | 62,22  | 57,10  | 55,31  | 59,28  | 60,89  | 60,68  | 60,49                | 63,37  | 61,30  | 59,97  | 55,35  | 55,48  | 56,17  | 56,51   |
| Austria      | 117,97 | 104,89 | 120,61 | 108,61 | 96,27  | 100,77 | 99,57  | 100,24 | 97,19  | 114,74               | 96,95  | 108,90 | 94,35  | 103,38 | 87,90  | 94,83  | 90,62   |
| Belgique     | 47,07  | 42,75  | 39,23  | 42,20  | 34,42  | 32,97  | 32,86  | 52,04  | 49,59  | 44,57                | 44,49  | 43,08  | 49,13  | 50,67  | 53,83  | 35,85  | 34,99   |
| Croatie      | 68,81  | 70,01  | 69,59  | 70,84  | 65,94  | 71,73  | 74,15  | 82,60  | 84,16  | 82,75                | 79,37  | 79,66  | 85,80  | 87,26  | 85,33  | 83,40  | 86,67   |
| Espagne      | 74,66  | 75,90  | 73,66  | 75,47  | 80,72  | 81,52  | 80,33  | 84,32  | 86,26  | 84,56                | 86,33  | 88,70  | 89,48  | 90,75  | 89,42  | 90,86  | 94,34   |
| France       | 117,06 | 118,17 | 117,09 | 113,71 | 112,59 | 110,78 | 114,60 | 115,41 | 116,81 | 125,89               | 123,97 | 123,65 | 125,23 | 125,31 | 128,61 | 128,97 | 125,80  |
| Grèce        | 94,50  | 94,50  | 95,70  | 97,88  | 97,88  | 97,88  | 106,73 | 108,00 | 87,54  | 94,55                | 86,36  | 86,54  | 90,89  | 94,72  | 95,00  | 96,83  | 97,88   |
| Hongrie      | 66,21  | 66,24  | 66,27  | 70,22  | 70,54  | 70,88  |        | 54,13  | 55,85  | 55 <mark>,</mark> 97 | 57,54  | 58,02  | 60,24  | 65,39  | 68,16  | 73,45  |         |
| Italie       | 81,71  | 81,12  | 79,83  | 79,31  | 78,90  | 78,09  | 75,27  | 68,27  | 75,96  | 81,13                | 81,45  | 81,17  | 81,45  | 82,09  | 82,95  | 83,56  | 85,02   |
| Pays-Bas     | 56,86  | 57,66  | 59,78  | 55,70  | 57,88  | 56,77  | 59,36  | 56,77  | 50,48  | 49,52                | 52,56  | 49,51  | 51,97  | 69,00  | 82,94  | 91,04  | 85,43   |
| Pologne      | 30,92  | 33,03  | 39,96  | 41,26  | 42,30  | 45,22  | 43,84  | 41,60  | 43,41  | 45,85                | 45,73  | 47,13  | 45,49  | 46,18  | 50,26  | 51,91  |         |
| Portugal     | 71,99  | 73,91  | 71,53  | 70,16  | 71,23  | 73,10  | 87,57  | 71,50  | 78,68  | 83 <mark>,</mark> 01 | 88,59  | 88,30  | 92,48  | 93,60  | 97,41  | 92,73  | 98,00   |
| Rép. Tchèque | 60,67  | 60,35  | 61,38  | 63,81  | 64,28  | 64,64  | 69,35  | 70,18  | 72,85  | 59,42                | 61,92  | 62,34  | 63,38  | 64,00  | 64,29  | 67,18  | 67,87   |
| Romania      | 49,41  | 51,14  | 50,97  | 52,18  | 49,52  |        |        |        | 60,94  | 60,32                | 55,44  | 57,67  | 58,33  | 58,46  | 62,46  | 60,27  |         |