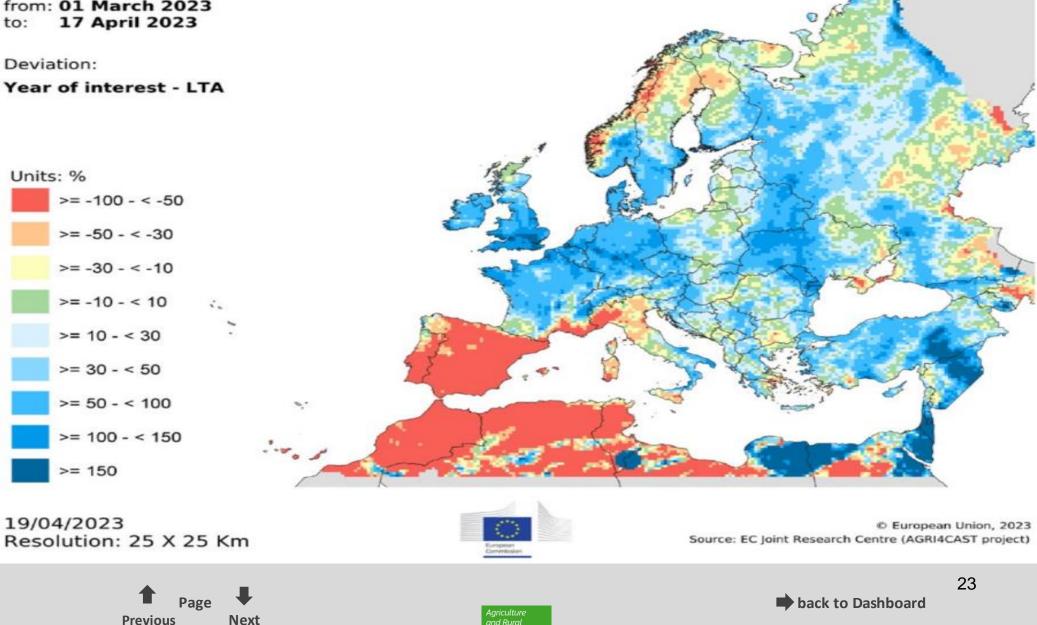

#### RAINFALL **Cumulative values**

from: 01 March 2023 17 April 2023 to:

Deviation: