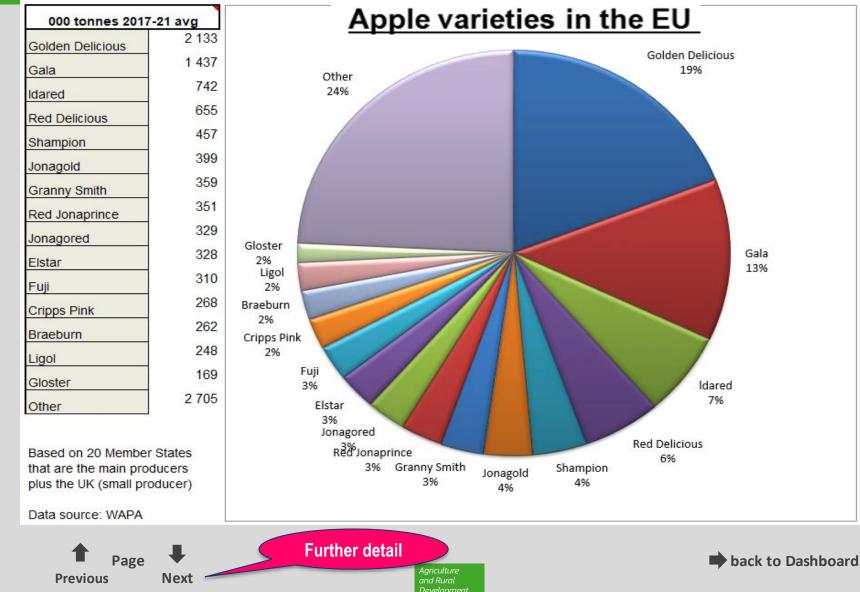

## 2.1. EU production for MSs that are major producers

- 2.2. EU production by variety (%)
- 2.3. Extreme weather events
- 2.4. Apple stocks