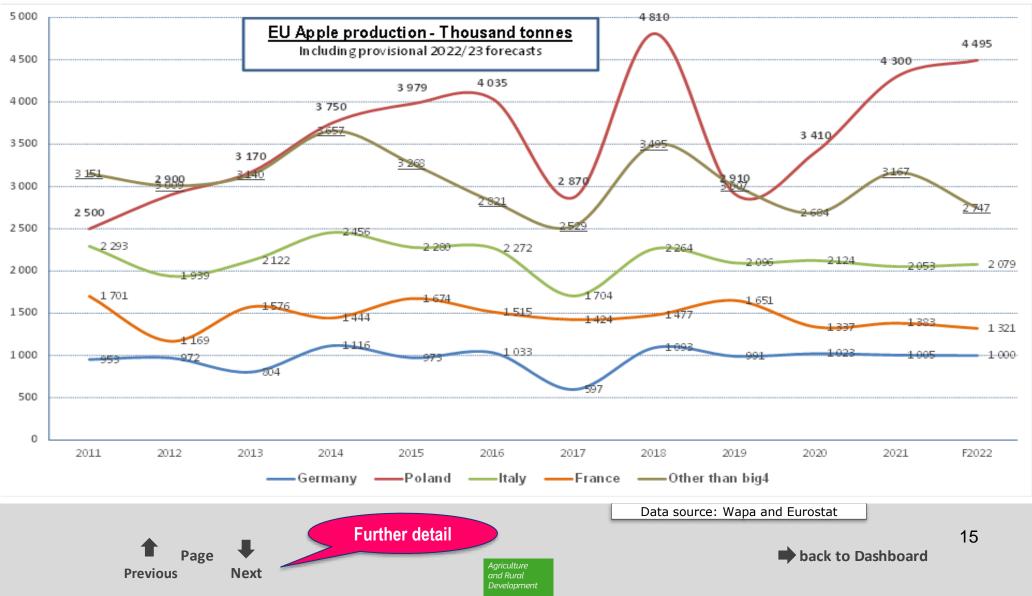

## 2. PRODUCTION

## 2.1. EU production for MSs that are major producers

- 2.2. EU production by variety (%)
- 2.3. Extreme weather events
- 2.4. Apple stocks

#### APPLES - PRODUCTION IN THE EUROPEAN UNION - 2011 to 2022

Sep '22 update

| Data<br>source | Nr       |            | Country           | 2011       | 2012        | 2013        | 2014        | 2015     | 2016       | 2017      | 2018    | 2019      | 2020      | 2021      | F2022                                   |         | avg '17-'21<br>= avg5 | f'22 / '21<br>% | f22 /<br>avg5 % |
|----------------|----------|------------|-------------------|------------|-------------|-------------|-------------|----------|------------|-----------|---------|-----------|-----------|-----------|-----------------------------------------|---------|-----------------------|-----------------|-----------------|
|                |          |            |                   |            |             |             |             |          |            |           |         |           |           |           |                                         |         |                       |                 |                 |
| wapa           | 1        | BE         | Belgium           | 305        | 220         | 220         | 318         | 285      | 234        | 88        | 231     | 242       | 168       | 250       | 215                                     | [R]     | 196                   | -14             | 10              |
| estat          | 2        |            | Bulgaria          | 40         | 31          | 55          | 55          | 58       | 45         | 45        | 50      | 44        | 38        | 44        | 34                                      | I       | 44                    |                 |                 |
| wapa           | 3        | CZ         | Czech Rep         | 79         | 118         | 121         | 131         | 156      | 139        | 102       | 145     | 103       | 118       | 110       | 127                                     |         | 116                   | 15              | 10              |
| wapa           | 4        | DK         | Denmark           | 20         | 18          | 23          | 26          | 24       | 24         | 19        | 24      | 15        | 24        | 18        | 24                                      | I       | 20                    | 33              | 20              |
| wapa           | 5        | DE         | Germany           | 953        | 972         | 804         | 1 116       | 973      | 1 033      | 597       | 1 093   | 991       | 1 023     | 1 005     | 1 000                                   | [R]     | 942                   | 0               | 6               |
| estat          | 6        | EE         | Estonia           | 1          | 1           | 2           | 1           | 2        | 3          | 1         | 2       | 2         | 1         | 2         | 2                                       |         | 1                     |                 |                 |
| estat          | 7        | IE         | Ireland           | 20         | 12          | 15          | 20          | 19       | 22         | 21        | 20      | 20        | 19        | 20        | 20                                      |         | 20                    |                 |                 |
| wapa           | 8        | EL         | Greece            | 305        | 242         | 236         | 245         | 242      | 259        | 231       | 301     | 276       | 280       | 246       | 294                                     |         | 267                   | 20              | 10              |
| wapa           | 9        | ES         | Spain             | 507        | 391         | 464         | 505         | 482      | 495        | 480       | 476     | 555       | 425       | 563       | 400                                     |         | 500                   | -29             | -20             |
| wapa           | 10       | FR         | France            | 1 701      | 1 169       | 1 576       | 1 444       | 1 674    | 1 515      | 1 424     | 1 477   | 1 651     | 1 337     | 1 383     | 1 321                                   | (*)     | 1 454                 | -4              | -9              |
| wapa           | 11       | HR         | Croatia           | 83         | 59          | 96          | 62          | 101      | 35         | 66        | 86      | 60        | 55        | 65        | 57                                      |         | 66                    | -12             | -14             |
| wapa           | 12       | IT         | Italy             | 2 293      | 1 939       | 2 122       | 2 456       | 2 280    | 2 272      | 1 704     | 2 264   | 2 096     | 2 124     | 2 053     | 2 079                                   | [R]     | 2 048                 | 1               | 2               |
| estat          | 13       | CY         | Cyprus            | 7          | 7           | 5           | 5           | 5        | 4          | 4         | 2       | 2         | 2         | 2         | 2                                       |         | 2                     |                 |                 |
| wapa           | 14       | LV         | Latvia            | 8          | 9           | 15          |             | 8        | 10         | 8         | 14      | 10        | 14        | 8         | 8                                       |         | 11                    | 0               | -26             |
| wapa           | 15       | LT         | Lithuania         | 49         | 39          | 40          | 27          | 46       | 50         | 48        | 62      | 26        | 60        | 32        | 25                                      | [——     | 46                    | -22             | -45             |
| estat          | 16       | LU         | Luxembourg        | 2          | 2           | 2           | 3           | 2        | 2          | 1         | 2       | 2         | 2         | 2         | 2                                       |         | 2                     |                 |                 |
| wapa           | 17       |            | Hungary           | 301        | 750         | 585         | 920         | 522      | 498        | 530       | 782     | 452       | 350       | 520       | 350                                     |         | 527                   | -33             | -34             |
| estat          | 18       | MT         | Malta             | 0          | 0           | 0           | 0           | 0        | Ó          | 0         | 0       | 0         | 0         | 0         | 0                                       |         | 0                     |                 |                 |
| wapa           | 19       | NL         | Netherlands       | 418        | 281         | 314         | 353         | 336      | 317        | 228       | 267     | 272       | 220       | 243       | 240                                     | [R]     | 246                   | -1              | -2              |
| wapa           | 20       | AT         | Austria           | 199        | 157         | 155         |             | 177      | 40         | 67        | 184     | 146       | 126       | 120       | 148                                     | i       | 129                   | 23              | 15              |
| wapa           | 21       | PL         | Poland            | 2 500      | 2 900       | 3 170       | 3 750       | 3 979    | 4 035      | 2 870     | 4 810   | 2 910     | 3 410     | 4 300     | 4 750                                   | [Ra]    | 3 660                 | 10              | 30              |
| wapa           | 22       | PT         | Portugal          | 265        | 221         | 284         | 272         | 329      | 263        | 314       | 267     | 354       | 278       | 368       | 280                                     | [R]     | 316                   | -24             | -11             |
| wapa           | 23       | RO         | Romania           | 412        | 351         | 387         | 382         | 336      | 327        | 230       | 425     | 327       | 389       | 444       | 410                                     | I       | 363                   | -8              | 13              |
| wapa           | 24       | SI         | Slovenia          | 73         | 45          | 56          | 68          | 71       | 12         | 6         | 72      | 36        | 46        | 44        | 38                                      | [R]     | 41                    | -14             | -7              |
| wapa           | 25       | SK         | Slovakia          | 33         | 36          | 42          | 46          | 40       | 17         | 15        | 44      | 35        | 30        | 31        | 34                                      |         | 31                    | 10              | 10              |
| estat          | 26       | FI         | Finland           | 5          | 5           | 5           | 5           | 6        | 6          | 7         | 7       | 8         | 7         | 8         | 7                                       |         | 7                     |                 |                 |
| wapa           | 27       | SE         | Sweden            | 17         | 14          | 17          | 16          | 21       | 20         | 18        | 32      | 20        | 32        | 27        | 30                                      |         | 26                    | 11              | 16              |
|                | F        |            |                   |            |             |             |             |          |            |           |         |           | _         |           |                                         |         |                       |                 |                 |
|                |          | EU27       |                   | 10 598     | 9 989       | 10 812      | 12 423      | 12 174   | 11 676     | 9 124     | 13 139  | 10 655    | 10 578    | 11 908    | 11 897                                  |         | 11 081                | -0,1            | 7,4             |
|                |          | E.FR.IT.PL | Right             | 7 447      | 6 980       | 7 672       | 8 766       | 8 906    | 8 855      | 6 595     | 9 6 4 4 | 7 648     | 7 894     | 8 741     | 9 150                                   | İ——     | 8 104                 | F               | 13              |
| I              |          |            | Big4 % on EU2     | 7 447      | 70          | 7072        | 71          | 73       | 76         | 72        | 73      | 7 040     | 7 094     | 73        | 9150                                    |         | 73                    | 5               | 13              |
|                | <u> </u> | (01 E027)  | Oth. %            | 30         | 30          | 29          | 29          | 27       | 24         | 28        | 27      | 28        | 25        | 27        | 23                                      |         | 27                    |                 |                 |
| I              | +        | <b> </b>   | Oui, %            | 30         | 30          | 29          | 29          | 21       | 24         | 28        | 2(      | 28        | 25        | 21        | 23                                      | −−      |                       |                 |                 |
| 10000          | 28       |            | Un. Kingdom       | 226        | 162         | 204         | 206         | 243      | 239        | 207       | 219     | 205       | 196       | 186       | 233                                     |         | 203                   | 25              | 15              |
| wapa           | 20       |            | on. Kinguom       | 220        | 102         | 204         | 200         | 243      | 239        | 207       | 219     | 205       | 190       | 100       | 233                                     | ILLEN I | 203                   | 25              | 10              |
| I              | +        | EU27+UK    |                   | 10 824     | 10 151      | 11 016      | 12 629      | 12 417   | 11 915     | 9 331     | 13 358  | 10 860    | 10 774    | 12 094    | 12 130                                  | }−−     | 11 283                | 0               |                 |
| I              | +−−      | LUZITUK    |                   | 10 024     | 10 151      | 11 010      | 12 029      | 12 417   | 11 915     | 9 331     | 13 338  | 10 800    | 10//4     | 12 094    | 12 130                                  |         | 11 263                | - V             | °               |
| Courses        | Tabl     | o propored | by Agri.E2 with \ |            | restat dat  | o (indicate | ad as "esta | t" about | and avec   | tachiec   |         |           | ED potion |           | 000000000000000000000000000000000000000 | intic   | n, estimate.          |                 |                 |
| Source:        |          |            |                   |            |             |             |             |          |            |           | aina    |           |           |           |                                         | auol    | n, esumate.           |                 |                 |
|                | [ка]     | Revised up | owards with a hig | gner perce | intage thai | n normal,   | about 65-   | /u% expe | cted to go | to proces | sing.   | [K] Kevis | ion down  | iwards do | me.                                     |         |                       |                 |                 |