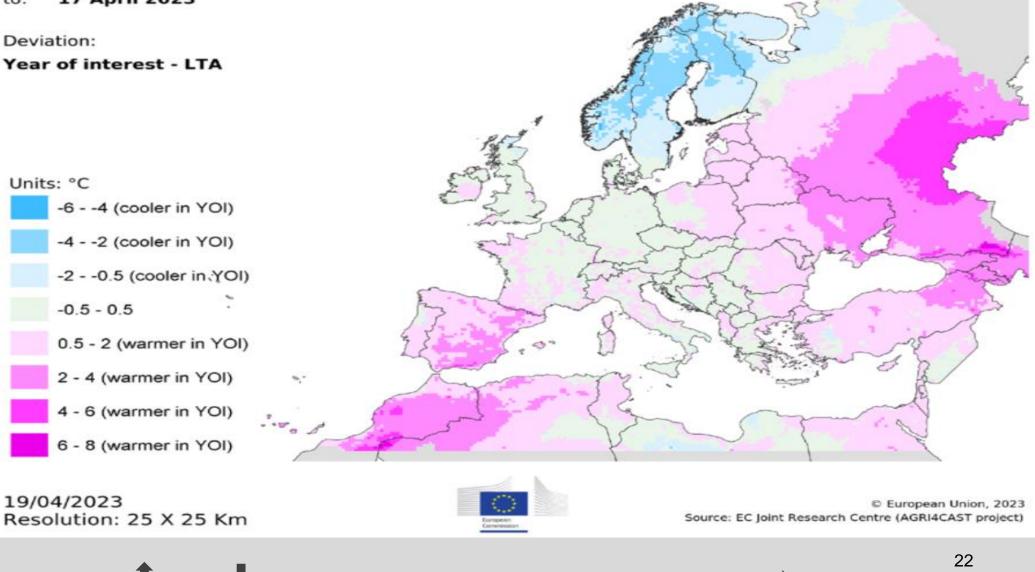

#### AVERAGE DAILY TEMPERATURE

Averaged values

from: 01 March 2023 17 April 2023 to:

Deviation:

Year of interest - LTA

Page **Previous** Next

back to Dashboard