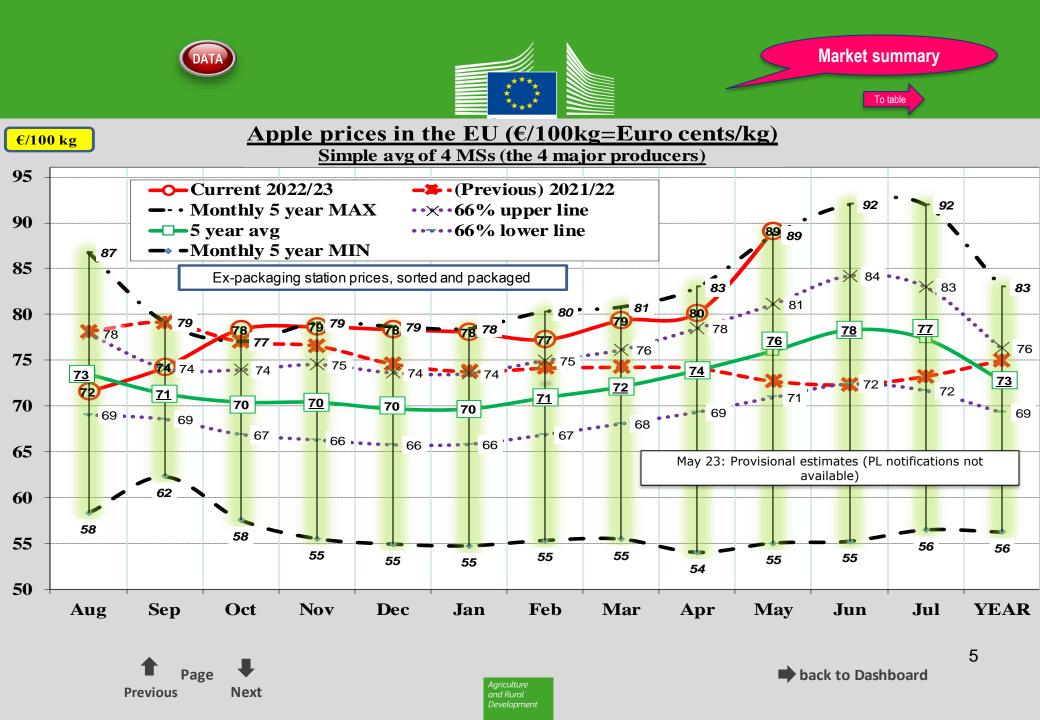

#### EU APPLE PRICES 2022 & 2023 - Monthly averages - Euro cents per kg Ex-packaging station

2022->

|              | Jan    | Feb    | Mar    | Apr    | Мау    | Jun    | Jul    | Aug    | Sep    | Oct                  | Nov    | Dec    | Jan    | Feb    | Mar    | Apr    | May (*) |
|--------------|--------|--------|--------|--------|--------|--------|--------|--------|--------|----------------------|--------|--------|--------|--------|--------|--------|---------|
| Allemagne    | 64,45  | 64,27  | 63,31  | 62,22  | 57,10  | 55,31  | 59,28  | 60,89  | 60,68  | 60,49                | 63,37  | 61,30  | 59,97  | 55,35  | 55,48  | 56,17  | 56,51   |
| Austria      | 117,97 | 104,89 | 120,61 | 108,61 | 96,27  | 100,77 | 99,57  | 100,24 | 97,19  | 114,74               | 96,95  | 108,90 | 94,35  | 103,38 | 87,90  | 94,83  | 90,62   |
| Belgique     | 47,07  | 42,75  | 39,23  | 42,20  | 34,42  | 32,97  | 32,86  | 52,04  | 49,59  | 44,57                | 44,49  | 43,08  | 49,13  | 50,67  | 53,83  | 35,85  | 34,99   |
| Croatie      | 68,81  | 70,01  | 69,59  | 70,84  | 65,94  | 71,73  | 74,15  | 82,60  | 84,16  | 82,75                | 79,37  | 79,66  | 85,80  | 87,26  | 85,33  | 83,40  | 86,67   |
| Espagne      | 74,66  | 75,90  | 73,66  | 75,47  | 80,72  | 81,52  | 80,33  | 84,32  | 86,26  | 84,56                | 86,33  | 88,70  | 89,48  | 90,75  | 89,42  | 90,86  | 94,34   |
| France       | 117,06 | 118,17 | 117,09 | 113,71 | 112,59 | 110,78 | 114,60 | 115,41 | 116,81 | 125,89               | 123,97 | 123,65 | 125,23 | 125,31 | 128,61 | 128,97 | 125,80  |
| Grèce        | 94,50  | 94,50  | 95,70  | 97,88  | 97,88  | 97,88  | 106,73 | 108,00 | 87,54  | 94,55                | 86,36  | 86,54  | 90,89  | 94,72  | 95,00  | 96,83  | 97,88   |
| Hongrie      | 66,21  | 66,24  | 66,27  | 70,22  | 70,54  | 70,88  |        | 54,13  | 55,85  | 55 <mark>,</mark> 97 | 57,54  | 58,02  | 60,24  | 65,39  | 68,16  | 73,45  |         |
| Italie       | 81,71  | 81,12  | 79,83  | 79,31  | 78,90  | 78,09  | 75,27  | 68,27  | 75,96  | 81,13                | 81,45  | 81,17  | 81,45  | 82,09  | 82,95  | 83,56  | 85,02   |
| Pays-Bas     | 56,86  | 57,66  | 59,78  | 55,70  | 57,88  | 56,77  | 59,36  | 56,77  | 50,48  | 49,52                | 52,56  | 49,51  | 51,97  | 69,00  | 82,94  | 91,04  | 85,43   |
| Pologne      | 30,92  | 33,03  | 39,96  | 41,26  | 42,30  | 45,22  | 43,84  | 41,60  | 43,41  | 45,85                | 45,73  | 47,13  | 45,49  | 46,18  | 50,26  | 51,91  |         |
| Portugal     | 71,99  | 73,91  | 71,53  | 70,16  | 71,23  | 73,10  | 87,57  | 71,50  | 78,68  | 83 <mark>,</mark> 01 | 88,59  | 88,30  | 92,48  | 93,60  | 97,41  | 92,73  | 98,00   |
| Rép. Tchèque | 60,67  | 60,35  | 61,38  | 63,81  | 64,28  | 64,64  | 69,35  | 70,18  | 72,85  | 59,42                | 61,92  | 62,34  | 63,38  | 64,00  | 64,29  | 67,18  | 67,87   |
| Romania      | 49,41  | 51,14  | 50,97  | 52,18  | 49,52  |        |        |        | 60,94  | 60,32                | 55,44  | 57,67  | 58,33  | 58,46  | 62,46  | 60,27  |         |

## TABLEAU 4.1 : PRIX A LA PRODUCTION DE POMMES (€/100kg)

|      |         | E       | EU - Big 4 | 4       |                       |                    |               |                                           |                                             |                                            |
|------|---------|---------|------------|---------|-----------------------|--------------------|---------------|-------------------------------------------|---------------------------------------------|--------------------------------------------|
|      | 2017/18 | 2018/19 | 2019/20    | 2020/21 | (Previous)<br>2021/22 | Current<br>2022/23 | 5 year<br>avg | % current<br>year to histo.<br>5 year avg | % to<br>preceding<br>month in 5<br>year avg | % to preceding<br>month in current<br>year |
| Aug  | 66      | 79      | 58         | 87      | 78                    | 72                 | 73            | 97                                        |                                             |                                            |
| Sep  | 74      | 65      | 62         | 76      | 79                    | 74                 | 71            | 104                                       | -3                                          | 4                                          |
| Oct  | 76      | 58      | 64         | 77      | 77                    | 78                 | 70            | 111                                       | -1                                          | 6                                          |
| Nov  | 78      | 55      | 63         | 79      | 77                    | 79                 | 70            | 112                                       | 0                                           | 0                                          |
| Dec  | 77      | 55      | 64         | 79      | 75                    | 78                 | 70            | 112                                       | -1                                          | 0                                          |
| Jan  | 77      | 55      | 65         | 78      | 74                    | 78                 | 70            | 112                                       | 0                                           | 0                                          |
| Feb  | 79      | 55      | 66         | 80      | 74                    | 77                 | 71            | 109                                       | 2                                           | -1                                         |
| Mar  | 81      | 55      | 70         | 80      | 74                    | 79                 | 72            | 110                                       | 2                                           | 3                                          |
| Apr  | 83      | 54      | 77         | 82      | 74                    | 80                 | 74            | 108                                       | 2                                           | 1                                          |
| Мау  | 89      | 55      | 82         | 82      | 73                    | 89                 | 76            | 117                                       | 3                                           | 11                                         |
| Jun  | 90      | 55      | 92         | 82      | 72                    |                    | 78            |                                           | 3                                           |                                            |
| Jul  | 92      | 56      | 90         | 75      | 73                    |                    | 77            |                                           | -1                                          |                                            |
| YEAR | 80      | 58      | 71         | 80      | 75                    |                    | 73            |                                           |                                             |                                            |

Agriculture

May 23: Provisional estimates (PL notifications not available)

Previous

**Previous month** 

Next

back to Dashboard

Explanation, example for Sep '20

11