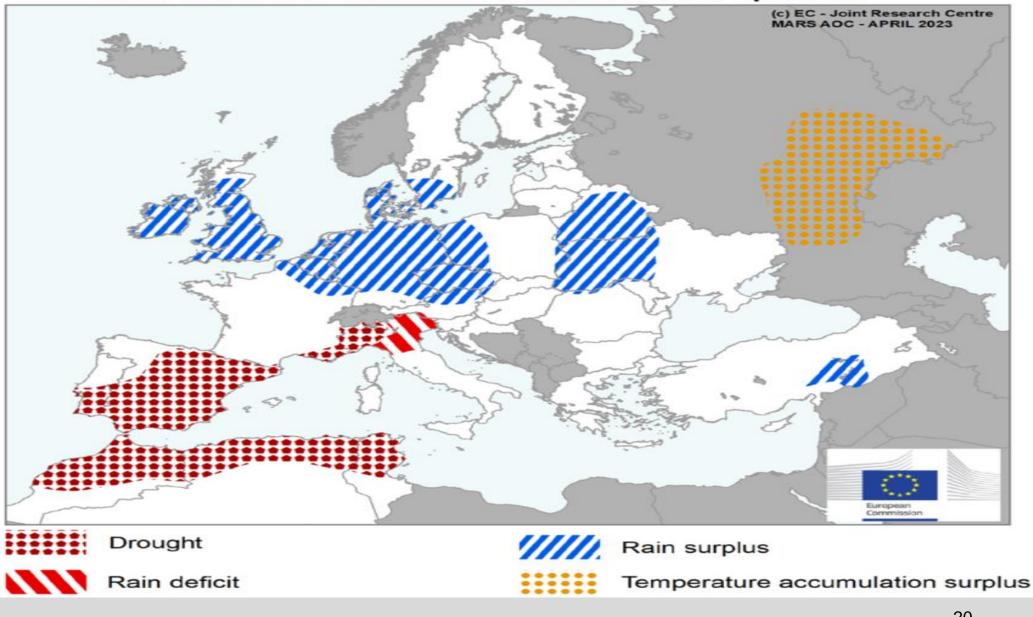

#### **AREAS OF CONCERN - EXTREME WEATHER EVENTS**

Based on weather data from 1 March 2023 until 17 April 2023

Page Previous Next

back to Dashboard

20