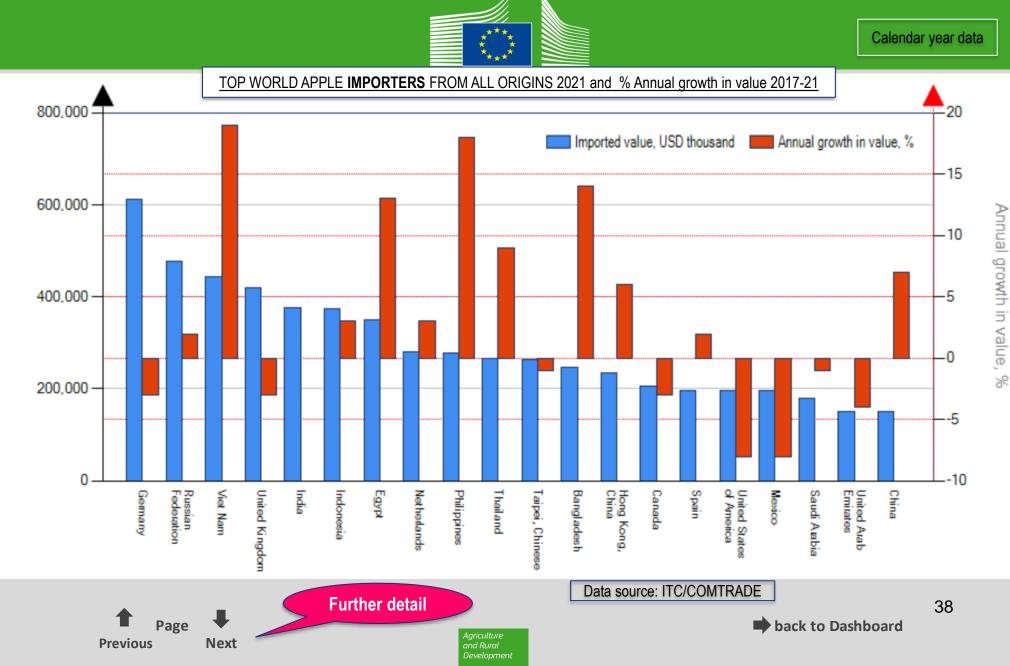

## **5. EXPORT DIVERSIFICATION**

- Map of top world importers/exporters of apples map
- Bar chart on top world importers/exporters and annual growth rates
- Key trade indicators on top world importers/exporters of apples
- World consumption of apples, main players