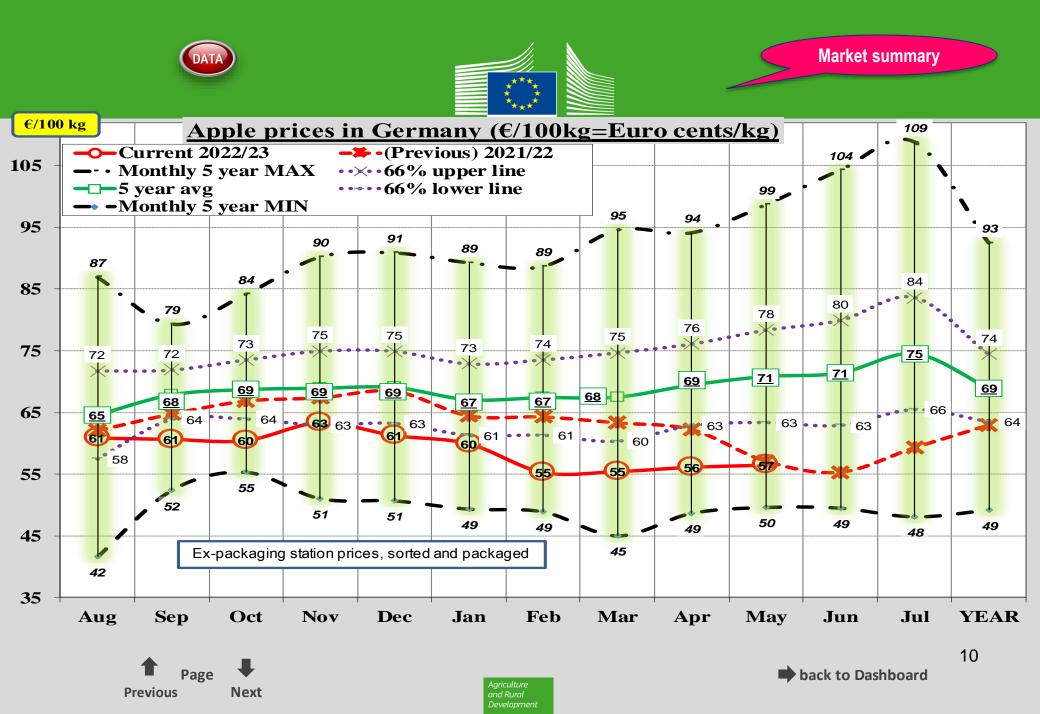

## 1. PRICES

## 1.1. EU Prices

- 1.2. MS prices for major producers
  - \* Poland (1st EU28 volume producer)
  - \* Italy (2nd)
  - \* France (3rd)
  - \* Germany (4th)

2023->