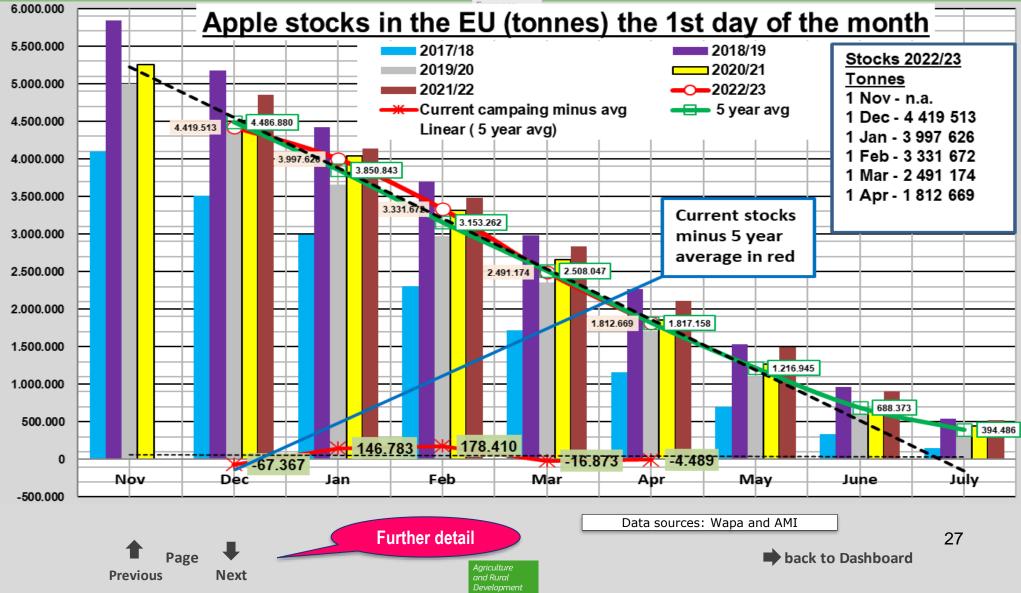

- More detail on the size of the Polish crop

3. The volume of stocks on 1 December 2022 for the Member States that are the 10 most important producers was 4 419 513 tonnes, 9% below the level of the preceding crop.

## 2.1. EU production for MSs that are major producers

- 2.2. EU production by variety (%)
- 2.3. Extreme weather events
- 2.4. Apple stocks