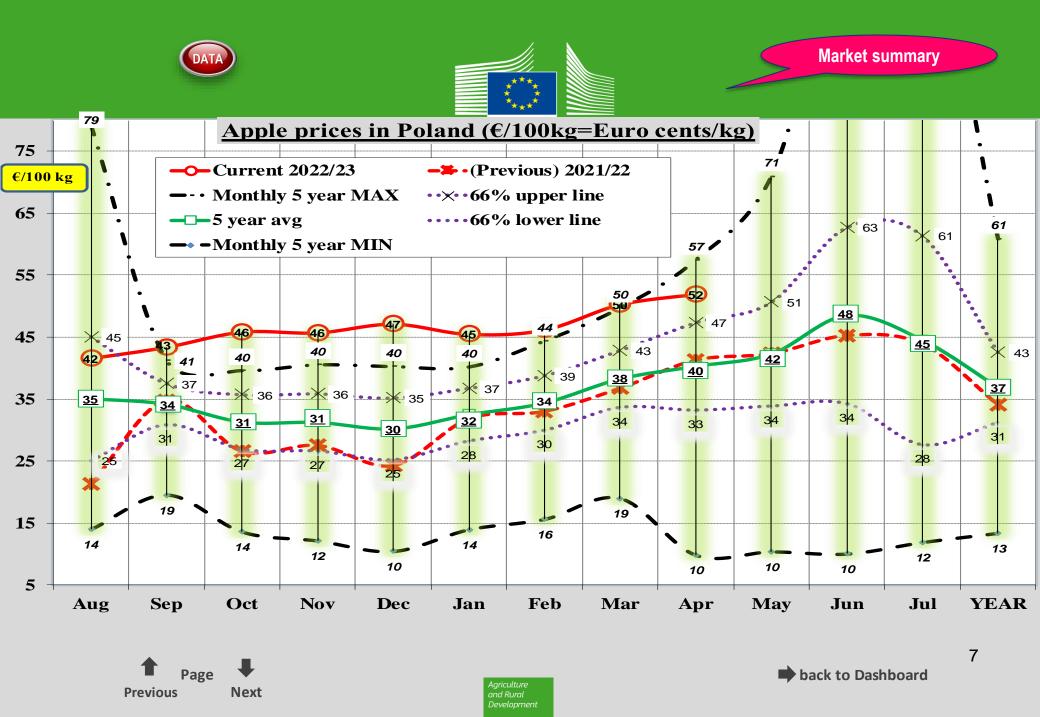

2. In the case of Poland, the MS with largest volume, the need for adapting production to what is marketable, this is structural adjustments, has been confirmed once more. There are several provisional sources of information about the size of this crop; they point to a possible final estimate could be smaller than anticipated due mainly to labour shortages among other factors.

#### EU APPLE PRICES 2022 & 2023 - Monthly averages - Euro cents per kg Ex-packaging station

2022->

|              | Jan    | Feb    | Mar    | Apr    | Мау    | Jun    | Jul    | Aug    | Sep    | Oct                  | Nov    | Dec    | Jan    | Feb    | Mar    | Apr    | May (*) |
|--------------|--------|--------|--------|--------|--------|--------|--------|--------|--------|----------------------|--------|--------|--------|--------|--------|--------|---------|
| Allemagne    | 64,45  | 64,27  | 63,31  | 62,22  | 57,10  | 55,31  | 59,28  | 60,89  | 60,68  | 60,49                | 63,37  | 61,30  | 59,97  | 55,35  | 55,48  | 56,17  | 56,51   |
| Austria      | 117,97 | 104,89 | 120,61 | 108,61 | 96,27  | 100,77 | 99,57  | 100,24 | 97,19  | 114,74               | 96,95  | 108,90 | 94,35  | 103,38 | 87,90  | 94,83  | 90,62   |
| Belgique     | 47,07  | 42,75  | 39,23  | 42,20  | 34,42  | 32,97  | 32,86  | 52,04  | 49,59  | 44,57                | 44,49  | 43,08  | 49,13  | 50,67  | 53,83  | 35,85  | 34,99   |
| Croatie      | 68,81  | 70,01  | 69,59  | 70,84  | 65,94  | 71,73  | 74,15  | 82,60  | 84,16  | 82,75                | 79,37  | 79,66  | 85,80  | 87,26  | 85,33  | 83,40  | 86,67   |
| Espagne      | 74,66  | 75,90  | 73,66  | 75,47  | 80,72  | 81,52  | 80,33  | 84,32  | 86,26  | 84,56                | 86,33  | 88,70  | 89,48  | 90,75  | 89,42  | 90,86  | 94,34   |
| France       | 117,06 | 118,17 | 117,09 | 113,71 | 112,59 | 110,78 | 114,60 | 115,41 | 116,81 | 125,89               | 123,97 | 123,65 | 125,23 | 125,31 | 128,61 | 128,97 | 125,80  |
| Grèce        | 94,50  | 94,50  | 95,70  | 97,88  | 97,88  | 97,88  | 106,73 | 108,00 | 87,54  | 94,55                | 86,36  | 86,54  | 90,89  | 94,72  | 95,00  | 96,83  | 97,88   |
| Hongrie      | 66,21  | 66,24  | 66,27  | 70,22  | 70,54  | 70,88  |        | 54,13  | 55,85  | 55 <mark>,</mark> 97 | 57,54  | 58,02  | 60,24  | 65,39  | 68,16  | 73,45  |         |
| Italie       | 81,71  | 81,12  | 79,83  | 79,31  | 78,90  | 78,09  | 75,27  | 68,27  | 75,96  | 81,13                | 81,45  | 81,17  | 81,45  | 82,09  | 82,95  | 83,56  | 85,02   |
| Pays-Bas     | 56,86  | 57,66  | 59,78  | 55,70  | 57,88  | 56,77  | 59,36  | 56,77  | 50,48  | 49,52                | 52,56  | 49,51  | 51,97  | 69,00  | 82,94  | 91,04  | 85,43   |
| Pologne      | 30,92  | 33,03  | 39,96  | 41,26  | 42,30  | 45,22  | 43,84  | 41,60  | 43,41  | 45,85                | 45,73  | 47,13  | 45,49  | 46,18  | 50,26  | 51,91  |         |
| Portugal     | 71,99  | 73,91  | 71,53  | 70,16  | 71,23  | 73,10  | 87,57  | 71,50  | 78,68  | 83 <mark>,</mark> 01 | 88,59  | 88,30  | 92,48  | 93,60  | 97,41  | 92,73  | 98,00   |
| Rép. Tchèque | 60,67  | 60,35  | 61,38  | 63,81  | 64,28  | 64,64  | 69,35  | 70,18  | 72,85  | 59,42                | 61,92  | 62,34  | 63,38  | 64,00  | 64,29  | 67,18  | 67,87   |
| Romania      | 49,41  | 51,14  | 50,97  | 52,18  | 49,52  |        |        |        | 60,94  | 60,32                | 55,44  | 57,67  | 58,33  | 58,46  | 62,46  | 60,27  |         |

#### **POLISH APPLE PRODUCTION, ESTIMATES AND FORECASTS** – Marketing year 2022/23

Current estimates for the Polish apple crop for the ongoing marketing year range from more than 4,5 Million tonnes to below 4,0 million tonnes, the final figure depending very much, among other factors, on the level of shortage of workers for harvesting.

| Million tonnes,<br>data source             | <u>2021/22</u> | <u>2022/23 rev.1</u> | <u>2022/23 rev.2</u> | <u>2022/23 rev.3</u>           |
|--------------------------------------------|----------------|----------------------|----------------------|--------------------------------|
| WAPA                                       | 4,3            | 4,495                | 4,750                | Revision downwards<br>expected |
| Central Statistical<br>Office (CSO)        | 4,0            | 4,2                  | 4,2                  |                                |
| Association of Polish<br>Fruit Growers (*) | 4,0            | 4.0                  | lower than 4.0       |                                |
| (*) Published by agricultural media        |                |                      |                      |                                |