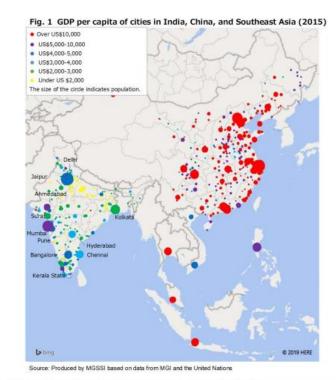

- Mumbai's GDP per capita is estimated to be US\$ 5,328, while Delhi's was estimated to be US\$ 4,311, which are close to that of Ho Chi Minh City and Hanoi. The GDP per capita of Indian cities is by no means high.
- There are nine megacities with populations of over five million scattered across the Indian subcontinent, and these cities have reasonably large populations of high-income households. For the time being, eight to ten Indian cities that have historically been regarded as Tier 1 cities and have a combined population of around 100 million should be regarded as substantial markets.
- India's demographics have growth-driving elements, and the country is steadily accumulating capital stock. While India is unlikely to catch up with China in the medium to long term, it is highly likely that it will grow to reach China's current level in the future

Fig. 2 A comparison of major cities of India, China, and Southeast Asia (2015)

| ]                            | •        |         |           |           |           |           |                     |       |        |                 |
|------------------------------|----------|---------|-----------|-----------|-----------|-----------|---------------------|-------|--------|-----------------|
| 5                            | Delhi    | Mumbai  | Kolkata   | Bangalore | Chennai   | Hyderabad | Ahmedabad           | Pune  | Surat  | Jaipur          |
| Population<br>(unit: 10,000) | 2,587    | 1,932   | 1,442     | 1,014     | 968       | 870       | 711                 | 575   | 567    | 343             |
| GDP per capita<br>(US\$)     | 4,311    | 5,328   | 2,364     | 4,754     | 3,224     | 3,628     | 5,085               | 4,488 | 2,488  | 2,343           |
|                              | Shanghai | Beijing | Chongqing | Tianjin   | Guangzhou | Jakarta   | Ho Chi Minh<br>City | Hanoi | Bankok | Kuala<br>Lumpur |
| Population<br>(unit: 10,000) | 2,348    | 1,842   | 1,337     | 1,252     | 1,169     | 1,017     | 735                 | 366   | 940    | 685             |
| GDP per capita<br>(US\$)     | 19,028   | 18,883  | 10,221    | 22,031    | 23,907    | 14,610    | 4,852               | 4,932 | 11,593 | 22,133          |