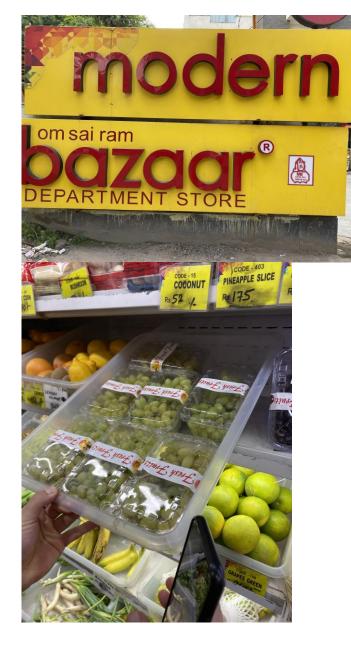

# **Mission Itinerary**

| Saturday, 20/08/2022  | Organiser | Travel                                                        | Details                                                                                                                    |
|-----------------------|-----------|---------------------------------------------------------------|----------------------------------------------------------------------------------------------------------------------------|
| 3atul uay, 20/08/2022 | Organisei | Havel                                                         | DELGIIS                                                                                                                    |
| 6:00am                | HIA       | Depart Sydney to Melbourne                                    | QANTAS AIRWAYS QF 401                                                                                                      |
| 10:00am               | HIA       | Depart Melbourne to Delhi - India                             | QANTAS AIRWAYS QF 69                                                                                                       |
| 6:00pm                | HIA       | Arrive in Delhi - India                                       | Delhi Airport                                                                                                              |
| 7:00pm                | HIA       | Check-in to Hotel                                             | Crowne Plaza New Delhi Rohini                                                                                              |
|                       |           |                                                               |                                                                                                                            |
| Sunday, 21/08/2022    |           | Delhi                                                         |                                                                                                                            |
|                       |           |                                                               |                                                                                                                            |
| 10:00am               | HIA       | Azadpur Market (Asia's largest wholesale market)              | P56G+439, Transport Centre, Azadpur, Delhi, 110088, India                                                                  |
| 11:30am               | HIA       | Mantan Supermart                                              | Between Chattarpur & Metro station, GF & LGF, The Gallery on, Mehrauli-Gurgaon Rd, Sultanpur, New Delhi, Delhi 110030      |
| 1:00pm                | HIA       | Modern Bazaar                                                 | Rasvilas, Saket District Centre, District Centre, Sector 6, Pushp Vihar, New Delhi, Delhi 110001                           |
| 2:30pm                | HIA       | Spar Hypermarket                                              | Pillar No, Pacific Mall, Lower Ground Floor, Tagore Garden Metro, 464, Najafgarh Rd, Tilak Nagar, New Delhi, Delhi 110018  |
| 4:00pm                | HIA       | Markketo                                                      | T-540, Panchshila Rendezvous Complex, Malviya Nagar, New Delhi, Delhi 110017                                               |
| 5:00pm                | HIA       | More Supermarket                                              | J-E-12, behind Main Market Road, Gupta Colony, Panchsheel Extension, Malviya Nagar, New Delhi, Delhi 110017                |
| Monday, 22/08/2022    |           | Delhi                                                         |                                                                                                                            |
| 1011uay, 22/06/2022   |           | Dellil                                                        |                                                                                                                            |
| 9:00am                | Austrade  | Meeting with Austrade, GM Austrade, Agri Counsellor, High Com | missioner/Dv. High Commissioner                                                                                            |
| 12:00pm               | Austrade  | Meeting Suri Agro (leading importers of fresh fruits)         | C-129, Block C, New Sabzi Mandi, Azadpur, Delhi, 110033, India                                                             |
| 2:00pm                | Austrade  | Meeting NGK trading (fresh fruit importer)                    | A-340, Block A, New Sabzi Mandi, Azadpur, Delhi, 110033, India                                                             |
| 4:00pm                | Austrade  | Meeting GT Fruit Tech (fresh fruit importer)                  | C-106, New Fruit Market, Azadpur, Delhi, 110033, India                                                                     |
| •                     |           |                                                               |                                                                                                                            |
| Tuesday, 23/08/2022   |           | Delhi                                                         |                                                                                                                            |
|                       |           |                                                               |                                                                                                                            |
| 10:00am               | Austrade  | Meeting with SS Associates (leading Agri consultants)         | #25 Ground Floor JMD Megapolis, Sohna Road, Sector 48 Gurugram (Delhi NCR), HR 122018 INDIA                                |
| 1:00pm                | Austrade  | Fresh Fruit Alliances Pvt Ltd                                 | C-106, New Fruit Market, Azadpur, New Delhi, Delhi 110033, India                                                           |
| 3:30pm                | HIA       | Depart Delhi                                                  | Vistara Air - Flight Number UK0933                                                                                         |
| 5:40pm                | HIA       | Arrive in Mumbai                                              |                                                                                                                            |
| 6:30pm                | HIA       | Check-in to Hotel                                             | Sofitel Mumbai BKC Hotel                                                                                                   |
| Wednesday 24/00/2022  |           | Mumbai                                                        |                                                                                                                            |
| Wednesday, 24/08/2022 |           |                                                               |                                                                                                                            |
| 10:00am               | Austrade  | Anusaya Fresh (leading importer)                              | Office: B-2/2 Central Facility Building, APMC Fruit Market, Sector 19, Turbhe, Navi Mumbai, Maharashtra 400705, India      |
| 12:00pm               | Austrade  | Visit APMC market (wholesale market of fruits and vegetables) | APMC Fruits and Vegetable Market, Sector 19, Turbhe, Navi Mumbai, Maharashtra 400705, India                                |
| 2:00pm                | Austrade  | IG International (leading importer)                           | Akshar Blue Chip IT park, 8th Floor, MIDC, Thane - Belapur Rd, Turbhe MIDC, Turbhe, Navi Mumbai, Maharashtra 400705, India |
| 4:00pm                | Austrade  | Aayush Impex (importer)                                       | Bharat Diamond Bourse, EW-1070, G Block BKC, Bandra Kurla Complex, Bandra East, Mumbai, Maharashtra 400051, India          |