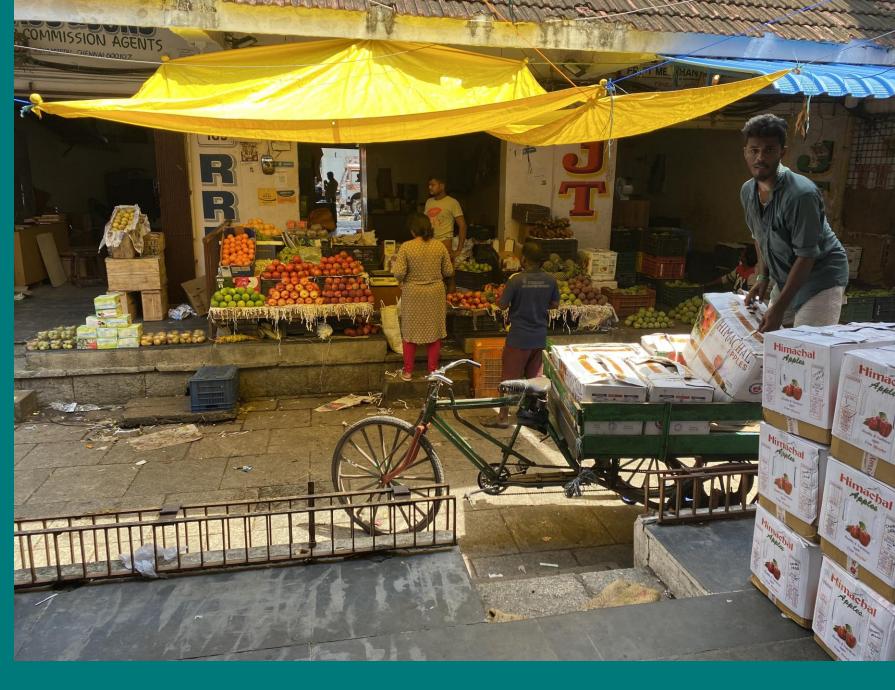

# **Mission Itinerary**

| Saturday, 20/08/2022  | Organiser | Travel                                                        | Details                                                                                                                    |
|-----------------------|-----------|---------------------------------------------------------------|----------------------------------------------------------------------------------------------------------------------------|
| 3atul uay, 20/08/2022 | Organisei | Havel                                                         | DELGIIS                                                                                                                    |
| 6:00am                | HIA       | Depart Sydney to Melbourne                                    | QANTAS AIRWAYS QF 401                                                                                                      |
| 10:00am               | HIA       | Depart Melbourne to Delhi - India                             | QANTAS AIRWAYS QF 69                                                                                                       |
| 6:00pm                | HIA       | Arrive in Delhi - India                                       | Delhi Airport                                                                                                              |
| 7:00pm                | HIA       | Check-in to Hotel                                             | Crowne Plaza New Delhi Rohini                                                                                              |
|                       |           |                                                               |                                                                                                                            |
| Sunday, 21/08/2022    |           | Delhi                                                         |                                                                                                                            |
|                       |           |                                                               |                                                                                                                            |
| 10:00am               | HIA       | Azadpur Market (Asia's largest wholesale market)              | P56G+439, Transport Centre, Azadpur, Delhi, 110088, India                                                                  |
| 11:30am               | HIA       | Mantan Supermart                                              | Between Chattarpur & Metro station, GF & LGF, The Gallery on, Mehrauli-Gurgaon Rd, Sultanpur, New Delhi, Delhi 110030      |
| 1:00pm                | HIA       | Modern Bazaar                                                 | Rasvilas, Saket District Centre, District Centre, Sector 6, Pushp Vihar, New Delhi, Delhi 110001                           |
| 2:30pm                | HIA       | Spar Hypermarket                                              | Pillar No, Pacific Mall, Lower Ground Floor, Tagore Garden Metro, 464, Najafgarh Rd, Tilak Nagar, New Delhi, Delhi 110018  |
| 4:00pm                | HIA       | Markketo                                                      | T-540, Panchshila Rendezvous Complex, Malviya Nagar, New Delhi, Delhi 110017                                               |
| 5:00pm                | HIA       | More Supermarket                                              | J-E-12, behind Main Market Road, Gupta Colony, Panchsheel Extension, Malviya Nagar, New Delhi, Delhi 110017                |
| Monday, 22/08/2022    |           | Delhi                                                         |                                                                                                                            |
| 1011uay, 22/06/2022   |           | Dellil                                                        |                                                                                                                            |
| 9:00am                | Austrade  | Meeting with Austrade, GM Austrade, Agri Counsellor, High Com | missioner/Dv. High Commissioner                                                                                            |
| 12:00pm               | Austrade  | Meeting Suri Agro (leading importers of fresh fruits)         | C-129, Block C, New Sabzi Mandi, Azadpur, Delhi, 110033, India                                                             |
| 2:00pm                | Austrade  | Meeting NGK trading (fresh fruit importer)                    | A-340, Block A, New Sabzi Mandi, Azadpur, Delhi, 110033, India                                                             |
| 4:00pm                | Austrade  | Meeting GT Fruit Tech (fresh fruit importer)                  | C-106, New Fruit Market, Azadpur, Delhi, 110033, India                                                                     |
| •                     |           |                                                               |                                                                                                                            |
| Tuesday, 23/08/2022   |           | Delhi                                                         |                                                                                                                            |
|                       |           |                                                               |                                                                                                                            |
| 10:00am               | Austrade  | Meeting with SS Associates (leading Agri consultants)         | #25 Ground Floor JMD Megapolis, Sohna Road, Sector 48 Gurugram (Delhi NCR), HR 122018 INDIA                                |
| 1:00pm                | Austrade  | Fresh Fruit Alliances Pvt Ltd                                 | C-106, New Fruit Market, Azadpur, New Delhi, Delhi 110033, India                                                           |
| 3:30pm                | HIA       | Depart Delhi                                                  | Vistara Air - Flight Number UK0933                                                                                         |
| 5:40pm                | HIA       | Arrive in Mumbai                                              |                                                                                                                            |
| 6:30pm                | HIA       | Check-in to Hotel                                             | Sofitel Mumbai BKC Hotel                                                                                                   |
| Wednesday 24/00/2022  |           | Mumbai                                                        |                                                                                                                            |
| Wednesday, 24/08/2022 |           |                                                               |                                                                                                                            |
| 10:00am               | Austrade  | Anusaya Fresh (leading importer)                              | Office: B-2/2 Central Facility Building, APMC Fruit Market, Sector 19, Turbhe, Navi Mumbai, Maharashtra 400705, India      |
| 12:00pm               | Austrade  | Visit APMC market (wholesale market of fruits and vegetables) | APMC Fruits and Vegetable Market, Sector 19, Turbhe, Navi Mumbai, Maharashtra 400705, India                                |
| 2:00pm                | Austrade  | IG International (leading importer)                           | Akshar Blue Chip IT park, 8th Floor, MIDC, Thane - Belapur Rd, Turbhe MIDC, Turbhe, Navi Mumbai, Maharashtra 400705, India |
| 4:00pm                | Austrade  | Aayush Impex (importer)                                       | Bharat Diamond Bourse, EW-1070, G Block BKC, Bandra Kurla Complex, Bandra East, Mumbai, Maharashtra 400051, India          |

### **Indian Grape Imports**

India is a large producer of table grapes with relatively small volumes imported mostly from China. India's lack of cold chain infrastructure inhibits table grape development. In 2021/22 India recorded imports of 8,190 tonnes of table grapes, of which 10 per cent was imported from Southern Hemisphere suppliers and Australia accounted for 21.6 per cent of the southern suppliers. Table grape imports have increased 9 per cent per year over 5 years, though Australia was down 25 per cent to 182 tonnes last year against Chile's 34 per cent increase to 571 tonnes. South Africa and have smaller volumes. Table grape imports have been decreasing while trade from China and Afghanistan have increased.