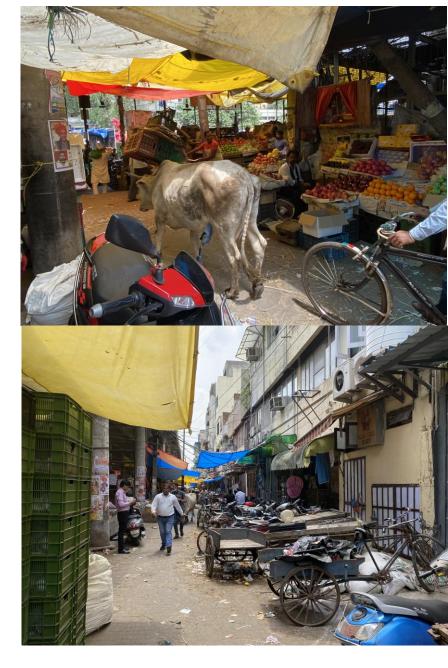

# **Mission Itinerary**

| Saturday, 20/08/2022  | Organiser | Travel                                                        | Details                                                                                                                    |
|-----------------------|-----------|---------------------------------------------------------------|----------------------------------------------------------------------------------------------------------------------------|
| 3atul uay, 20/08/2022 | Organisei | Havel                                                         | DELGIIS                                                                                                                    |
| 6:00am                | HIA       | Depart Sydney to Melbourne                                    | QANTAS AIRWAYS QF 401                                                                                                      |
| 10:00am               | HIA       | Depart Melbourne to Delhi - India                             | QANTAS AIRWAYS QF 69                                                                                                       |
| 6:00pm                | HIA       | Arrive in Delhi - India                                       | Delhi Airport                                                                                                              |
| 7:00pm                | HIA       | Check-in to Hotel                                             | Crowne Plaza New Delhi Rohini                                                                                              |
|                       |           |                                                               |                                                                                                                            |
| Sunday, 21/08/2022    |           | Delhi                                                         |                                                                                                                            |
|                       |           |                                                               |                                                                                                                            |
| 10:00am               | HIA       | Azadpur Market (Asia's largest wholesale market)              | P56G+439, Transport Centre, Azadpur, Delhi, 110088, India                                                                  |
| 11:30am               | HIA       | Mantan Supermart                                              | Between Chattarpur & Metro station, GF & LGF, The Gallery on, Mehrauli-Gurgaon Rd, Sultanpur, New Delhi, Delhi 110030      |
| 1:00pm                | HIA       | Modern Bazaar                                                 | Rasvilas, Saket District Centre, District Centre, Sector 6, Pushp Vihar, New Delhi, Delhi 110001                           |
| 2:30pm                | HIA       | Spar Hypermarket                                              | Pillar No, Pacific Mall, Lower Ground Floor, Tagore Garden Metro, 464, Najafgarh Rd, Tilak Nagar, New Delhi, Delhi 110018  |
| 4:00pm                | HIA       | Markketo                                                      | T-540, Panchshila Rendezvous Complex, Malviya Nagar, New Delhi, Delhi 110017                                               |
| 5:00pm                | HIA       | More Supermarket                                              | J-E-12, behind Main Market Road, Gupta Colony, Panchsheel Extension, Malviya Nagar, New Delhi, Delhi 110017                |
| Monday, 22/08/2022    |           | Delhi                                                         |                                                                                                                            |
| 1011uay, 22/06/2022   |           | Dellil                                                        |                                                                                                                            |
| 9:00am                | Austrade  | Meeting with Austrade, GM Austrade, Agri Counsellor, High Com | missioner/Dv. High Commissioner                                                                                            |
| 12:00pm               | Austrade  | Meeting Suri Agro (leading importers of fresh fruits)         | C-129, Block C, New Sabzi Mandi, Azadpur, Delhi, 110033, India                                                             |
| 2:00pm                | Austrade  | Meeting NGK trading (fresh fruit importer)                    | A-340, Block A, New Sabzi Mandi, Azadpur, Delhi, 110033, India                                                             |
| 4:00pm                | Austrade  | Meeting GT Fruit Tech (fresh fruit importer)                  | C-106, New Fruit Market, Azadpur, Delhi, 110033, India                                                                     |
| •                     |           |                                                               |                                                                                                                            |
| Tuesday, 23/08/2022   |           | Delhi                                                         |                                                                                                                            |
|                       |           |                                                               |                                                                                                                            |
| 10:00am               | Austrade  | Meeting with SS Associates (leading Agri consultants)         | #25 Ground Floor JMD Megapolis, Sohna Road, Sector 48 Gurugram (Delhi NCR), HR 122018 INDIA                                |
| 1:00pm                | Austrade  | Fresh Fruit Alliances Pvt Ltd                                 | C-106, New Fruit Market, Azadpur, New Delhi, Delhi 110033, India                                                           |
| 3:30pm                | HIA       | Depart Delhi                                                  | Vistara Air - Flight Number UK0933                                                                                         |
| 5:40pm                | HIA       | Arrive in Mumbai                                              |                                                                                                                            |
| 6:30pm                | HIA       | Check-in to Hotel                                             | Sofitel Mumbai BKC Hotel                                                                                                   |
| Wednesday 24/00/2022  |           | Mumbai                                                        |                                                                                                                            |
| Wednesday, 24/08/2022 |           |                                                               |                                                                                                                            |
| 10:00am               | Austrade  | Anusaya Fresh (leading importer)                              | Office: B-2/2 Central Facility Building, APMC Fruit Market, Sector 19, Turbhe, Navi Mumbai, Maharashtra 400705, India      |
| 12:00pm               | Austrade  | Visit APMC market (wholesale market of fruits and vegetables) | APMC Fruits and Vegetable Market, Sector 19, Turbhe, Navi Mumbai, Maharashtra 400705, India                                |
| 2:00pm                | Austrade  | IG International (leading importer)                           | Akshar Blue Chip IT park, 8th Floor, MIDC, Thane - Belapur Rd, Turbhe MIDC, Turbhe, Navi Mumbai, Maharashtra 400705, India |
| 4:00pm                | Austrade  | Aayush Impex (importer)                                       | Bharat Diamond Bourse, EW-1070, G Block BKC, Bandra Kurla Complex, Bandra East, Mumbai, Maharashtra 400051, India          |

### **Indian Grape Imports**

India is a large producer of table grapes with relatively small volumes imported mostly from China. India's lack of cold chain infrastructure inhibits table grape development. In 2021/22 India recorded imports of 8,190 tonnes of table grapes, of which 10 per cent was imported from Southern Hemisphere suppliers and Australia accounted for 21.6 per cent of the southern suppliers. Table grape imports have increased 9 per cent per year over 5 years, though Australia was down 25 per cent to 182 tonnes last year against Chile's 34 per cent increase to 571 tonnes. South Africa and have smaller volumes. Table grape imports have been decreasing while trade from China and Afghanistan have increased.