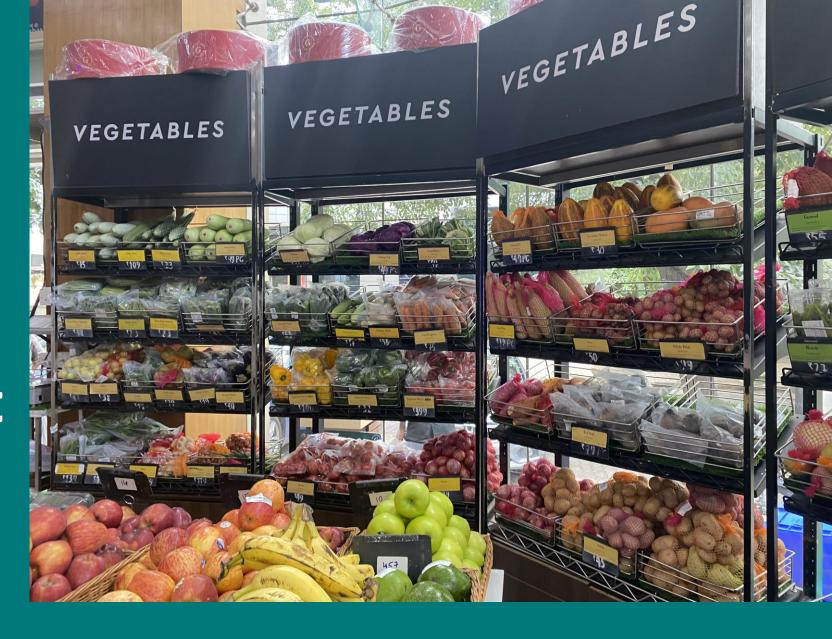

India's \$900 billion retail market is dominated by the food and grocery category, which accounts for nearly 70 percent of sales across more than 13 million stores. Only about 8,000 of these stores operate in the organized modern trade space, capturing a market of about \$20 billion.

India is one of the world's most favourable markets for organized modern trade, fuelled by the fact that less than 10 percent of the grocery retail market is organized as of today. Compare this with western markets, where the penetration is more than 80 percent, and with Southeast Asian markets, where it's hovering between 30 and 60 percent, and it's clear that India has a wealth of untapped potential to invest in modern trade.