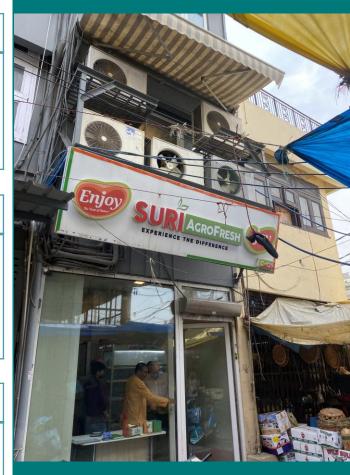

# **Mission Itinerary**

| Saturday, 20/08/2022  | Organiser | Travel                                                        | Details                                                                                                                    |
|-----------------------|-----------|---------------------------------------------------------------|----------------------------------------------------------------------------------------------------------------------------|
| 3atul uay, 20/08/2022 | Organisei | Havel                                                         | DELGIIS                                                                                                                    |
| 6:00am                | HIA       | Depart Sydney to Melbourne                                    | QANTAS AIRWAYS QF 401                                                                                                      |
| 10:00am               | HIA       | Depart Melbourne to Delhi - India                             | QANTAS AIRWAYS QF 69                                                                                                       |
| 6:00pm                | HIA       | Arrive in Delhi - India                                       | Delhi Airport                                                                                                              |
| 7:00pm                | HIA       | Check-in to Hotel                                             | Crowne Plaza New Delhi Rohini                                                                                              |
|                       |           |                                                               |                                                                                                                            |
| Sunday, 21/08/2022    |           | Delhi                                                         |                                                                                                                            |
|                       |           |                                                               |                                                                                                                            |
| 10:00am               | HIA       | Azadpur Market (Asia's largest wholesale market)              | P56G+439, Transport Centre, Azadpur, Delhi, 110088, India                                                                  |
| 11:30am               | HIA       | Mantan Supermart                                              | Between Chattarpur & Metro station, GF & LGF, The Gallery on, Mehrauli-Gurgaon Rd, Sultanpur, New Delhi, Delhi 110030      |
| 1:00pm                | HIA       | Modern Bazaar                                                 | Rasvilas, Saket District Centre, District Centre, Sector 6, Pushp Vihar, New Delhi, Delhi 110001                           |
| 2:30pm                | HIA       | Spar Hypermarket                                              | Pillar No, Pacific Mall, Lower Ground Floor, Tagore Garden Metro, 464, Najafgarh Rd, Tilak Nagar, New Delhi, Delhi 110018  |
| 4:00pm                | HIA       | Markketo                                                      | T-540, Panchshila Rendezvous Complex, Malviya Nagar, New Delhi, Delhi 110017                                               |
| 5:00pm                | HIA       | More Supermarket                                              | J-E-12, behind Main Market Road, Gupta Colony, Panchsheel Extension, Malviya Nagar, New Delhi, Delhi 110017                |
| Monday, 22/08/2022    |           | Delhi                                                         |                                                                                                                            |
| 1011uay, 22/06/2022   |           | Dellil                                                        |                                                                                                                            |
| 9:00am                | Austrade  | Meeting with Austrade, GM Austrade, Agri Counsellor, High Com | missioner/Dv. High Commissioner                                                                                            |
| 12:00pm               | Austrade  | Meeting Suri Agro (leading importers of fresh fruits)         | C-129, Block C, New Sabzi Mandi, Azadpur, Delhi, 110033, India                                                             |
| 2:00pm                | Austrade  | Meeting NGK trading (fresh fruit importer)                    | A-340, Block A, New Sabzi Mandi, Azadpur, Delhi, 110033, India                                                             |
| 4:00pm                | Austrade  | Meeting GT Fruit Tech (fresh fruit importer)                  | C-106, New Fruit Market, Azadpur, Delhi, 110033, India                                                                     |
| •                     |           |                                                               |                                                                                                                            |
| Tuesday, 23/08/2022   |           | Delhi                                                         |                                                                                                                            |
|                       |           |                                                               |                                                                                                                            |
| 10:00am               | Austrade  | Meeting with SS Associates (leading Agri consultants)         | #25 Ground Floor JMD Megapolis, Sohna Road, Sector 48 Gurugram (Delhi NCR), HR 122018 INDIA                                |
| 1:00pm                | Austrade  | Fresh Fruit Alliances Pvt Ltd                                 | C-106, New Fruit Market, Azadpur, New Delhi, Delhi 110033, India                                                           |
| 3:30pm                | HIA       | Depart Delhi                                                  | Vistara Air - Flight Number UK0933                                                                                         |
| 5:40pm                | HIA       | Arrive in Mumbai                                              |                                                                                                                            |
| 6:30pm                | HIA       | Check-in to Hotel                                             | Sofitel Mumbai BKC Hotel                                                                                                   |
| Wednesday 24/00/2022  |           | Mumbai                                                        |                                                                                                                            |
| Wednesday, 24/08/2022 |           |                                                               |                                                                                                                            |
| 10:00am               | Austrade  | Anusaya Fresh (leading importer)                              | Office: B-2/2 Central Facility Building, APMC Fruit Market, Sector 19, Turbhe, Navi Mumbai, Maharashtra 400705, India      |
| 12:00pm               | Austrade  | Visit APMC market (wholesale market of fruits and vegetables) | APMC Fruits and Vegetable Market, Sector 19, Turbhe, Navi Mumbai, Maharashtra 400705, India                                |
| 2:00pm                | Austrade  | IG International (leading importer)                           | Akshar Blue Chip IT park, 8th Floor, MIDC, Thane - Belapur Rd, Turbhe MIDC, Turbhe, Navi Mumbai, Maharashtra 400705, India |
| 4:00pm                | Austrade  | Aayush Impex (importer)                                       | Bharat Diamond Bourse, EW-1070, G Block BKC, Bandra Kurla Complex, Bandra East, Mumbai, Maharashtra 400051, India          |

| NAME    | Suri Agro Fresh        | IMPORTER                                                                                                                                                    |  |  |  |
|---------|------------------------|-------------------------------------------------------------------------------------------------------------------------------------------------------------|--|--|--|
| PHONE   | +91-1127453562         | Suri Agro Fresh Private Limited is one of the largest distributors and imported of fresh produce in India, handling over 65,000 MT of fruits and vegetables |  |  |  |
| Email   | info@suriagrofresh.com | every year and leading the Indian fresh produce sector through innovation, technology and sustainable growth.                                               |  |  |  |
| Website | www.suriagrofresh.com  | teermology and sustainable growth.                                                                                                                          |  |  |  |