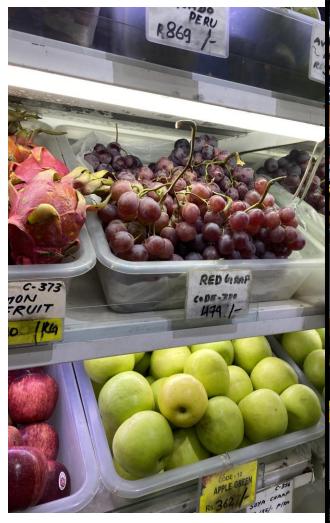

### **Indian Grape Imports**

India is a large producer of table grapes with relatively small volumes imported mostly from China. India's lack of cold chain infrastructure inhibits table grape development. In 2021/22 India recorded imports of 8,190 tonnes of table grapes, of which 10 per cent was imported from Southern Hemisphere suppliers and Australia accounted for 21.6 per cent of the southern suppliers. Table grape imports have increased 9 per cent per year over 5 years, though Australia was down 25 per cent to 182 tonnes last year against Chile's 34 per cent increase to 571 tonnes. South Africa and have smaller volumes. Table grape imports have been decreasing while trade from China and Afghanistan have increased.

### India Imports of Table Grape data:

| Region        | Import Market Share |
|---------------|---------------------|
| China         | 63.30%              |
| Afghanistan   | 16.69%              |
| Chile         | 8.21%               |
| Australia     | 3.84%               |
| Peru          | 3.33%               |
| United States | 2.20%               |
| Italy         | 1.02%               |
| UAE           | 0.64%               |
| Egypt         | 0.45%               |
| Turkey        | 0.14%               |