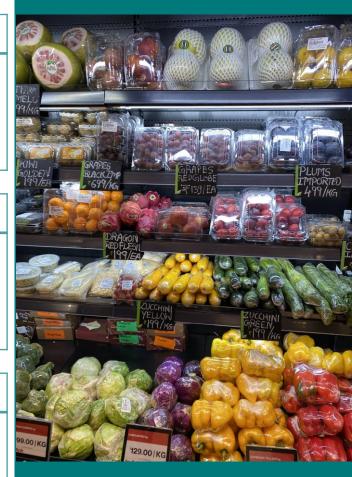

# **Exporting to India - Opportunities**

In many situations, the potential rewards of exporting to India outweigh any challenges exporters may face. Exporters should identify and cultivate business opportunities while building a strategy to minimize the risks.

India's \$900 billion retail market is dominated by the food and grocery category, which accounts for nearly 70 percent of sales across more than 13 million stores. Only about 8,000 of these stores operate in the organized modern trade space, capturing a market of about \$20 billion.

India is one of the world's most favourable markets for organized modern trade, fuelled by the fact that less than 10 percent of the grocery retail market is organized as of today. Compare this with western markets, where the penetration is more than 80 percent, and with Southeast Asian markets, where it's hovering between 30 and 60 percent, and it's clear that India has a wealth of untapped potential to invest in modern trade.