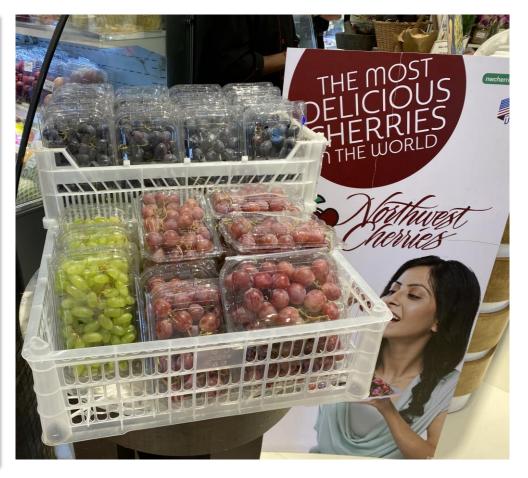

# **Mission Itinerary**

| Saturday, 20/08/2022  | Organiser | Travel                                                        | Details                                                                                                                    |
|-----------------------|-----------|---------------------------------------------------------------|----------------------------------------------------------------------------------------------------------------------------|
| 3atul uay, 20/08/2022 | Organisei | Havel                                                         | DELGIIS                                                                                                                    |
| 6:00am                | HIA       | Depart Sydney to Melbourne                                    | QANTAS AIRWAYS QF 401                                                                                                      |
| 10:00am               | HIA       | Depart Melbourne to Delhi - India                             | QANTAS AIRWAYS QF 69                                                                                                       |
| 6:00pm                | HIA       | Arrive in Delhi - India                                       | Delhi Airport                                                                                                              |
| 7:00pm                | HIA       | Check-in to Hotel                                             | Crowne Plaza New Delhi Rohini                                                                                              |
|                       |           |                                                               |                                                                                                                            |
| Sunday, 21/08/2022    |           | Delhi                                                         |                                                                                                                            |
|                       |           |                                                               |                                                                                                                            |
| 10:00am               | HIA       | Azadpur Market (Asia's largest wholesale market)              | P56G+439, Transport Centre, Azadpur, Delhi, 110088, India                                                                  |
| 11:30am               | HIA       | Mantan Supermart                                              | Between Chattarpur & Metro station, GF & LGF, The Gallery on, Mehrauli-Gurgaon Rd, Sultanpur, New Delhi, Delhi 110030      |
| 1:00pm                | HIA       | Modern Bazaar                                                 | Rasvilas, Saket District Centre, District Centre, Sector 6, Pushp Vihar, New Delhi, Delhi 110001                           |
| 2:30pm                | HIA       | Spar Hypermarket                                              | Pillar No, Pacific Mall, Lower Ground Floor, Tagore Garden Metro, 464, Najafgarh Rd, Tilak Nagar, New Delhi, Delhi 110018  |
| 4:00pm                | HIA       | Markketo                                                      | T-540, Panchshila Rendezvous Complex, Malviya Nagar, New Delhi, Delhi 110017                                               |
| 5:00pm                | HIA       | More Supermarket                                              | J-E-12, behind Main Market Road, Gupta Colony, Panchsheel Extension, Malviya Nagar, New Delhi, Delhi 110017                |
| Monday, 22/08/2022    |           | Delhi                                                         |                                                                                                                            |
| 1011uay, 22/06/2022   |           | Dellil                                                        |                                                                                                                            |
| 9:00am                | Austrade  | Meeting with Austrade, GM Austrade, Agri Counsellor, High Com | missioner/Dv. High Commissioner                                                                                            |
| 12:00pm               | Austrade  | Meeting Suri Agro (leading importers of fresh fruits)         | C-129, Block C, New Sabzi Mandi, Azadpur, Delhi, 110033, India                                                             |
| 2:00pm                | Austrade  | Meeting NGK trading (fresh fruit importer)                    | A-340, Block A, New Sabzi Mandi, Azadpur, Delhi, 110033, India                                                             |
| 4:00pm                | Austrade  | Meeting GT Fruit Tech (fresh fruit importer)                  | C-106, New Fruit Market, Azadpur, Delhi, 110033, India                                                                     |
| •                     |           |                                                               |                                                                                                                            |
| Tuesday, 23/08/2022   |           | Delhi                                                         |                                                                                                                            |
|                       |           |                                                               |                                                                                                                            |
| 10:00am               | Austrade  | Meeting with SS Associates (leading Agri consultants)         | #25 Ground Floor JMD Megapolis, Sohna Road, Sector 48 Gurugram (Delhi NCR), HR 122018 INDIA                                |
| 1:00pm                | Austrade  | Fresh Fruit Alliances Pvt Ltd                                 | C-106, New Fruit Market, Azadpur, New Delhi, Delhi 110033, India                                                           |
| 3:30pm                | HIA       | Depart Delhi                                                  | Vistara Air - Flight Number UK0933                                                                                         |
| 5:40pm                | HIA       | Arrive in Mumbai                                              |                                                                                                                            |
| 6:30pm                | HIA       | Check-in to Hotel                                             | Sofitel Mumbai BKC Hotel                                                                                                   |
| Wednesday 24/00/2022  |           | Mumbai                                                        |                                                                                                                            |
| Wednesday, 24/08/2022 |           |                                                               |                                                                                                                            |
| 10:00am               | Austrade  | Anusaya Fresh (leading importer)                              | Office: B-2/2 Central Facility Building, APMC Fruit Market, Sector 19, Turbhe, Navi Mumbai, Maharashtra 400705, India      |
| 12:00pm               | Austrade  | Visit APMC market (wholesale market of fruits and vegetables) | APMC Fruits and Vegetable Market, Sector 19, Turbhe, Navi Mumbai, Maharashtra 400705, India                                |
| 2:00pm                | Austrade  | IG International (leading importer)                           | Akshar Blue Chip IT park, 8th Floor, MIDC, Thane - Belapur Rd, Turbhe MIDC, Turbhe, Navi Mumbai, Maharashtra 400705, India |
| 4:00pm                | Austrade  | Aayush Impex (importer)                                       | Bharat Diamond Bourse, EW-1070, G Block BKC, Bandra Kurla Complex, Bandra East, Mumbai, Maharashtra 400051, India          |