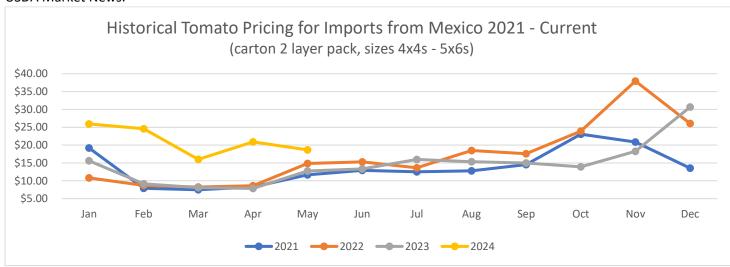

The following chart, *Historical Tomato Pricing for Imports from Mexico*, is a four-year view of Mexican tomato prices at shipping point. Tomatoes are shown as they are the most consistently traded year-round. They have the highest volume of product moving between the U.S., Mexico, and Canada, along with a high level of market coverage of tomatoes by USDA Market News.