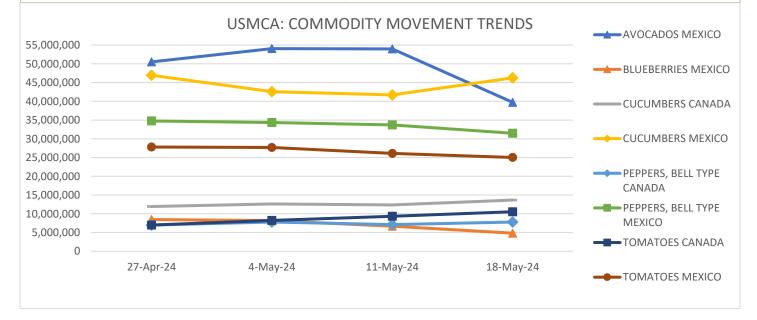

## **Four-Week Movement in Pounds**

5/11/2024

5/18/2024

| COMMODITY          | ORIGIN | 27-Apr-24  | 4-May-24   | 11-May-24  | 18-May-24  |
|--------------------|--------|------------|------------|------------|------------|
| AVOCADOS           | MEXICO | 50,520,393 | 54,053,296 | 53,977,328 | 39,733,972 |
| BLUEBERRIES        | MEXICO | 8,459,566  | 8,173,937  | 6,687,568  | 4,819,852  |
| CUCUMBERS          | CANADA | 11,929,808 | 12,616,012 | 12,346,135 | 13,648,137 |
|                    | MEXICO | 46,939,402 | 42,597,909 | 41,697,540 | 46,259,455 |
| PEPPERS, BELL TYPE | CANADA | 6,977,416  | 7,782,829  | 7,126,589  | 7,788,008  |
|                    | MEXICO | 34,753,283 | 34,329,282 | 33,679,515 | 31,475,430 |
| TOMATOES           | CANADA | 6,990,578  | 8,229,944  | 9,338,053  | 10,537,968 |
|                    | MEXICO | 27,802,770 | 27,674,778 | 26,102,592 | 25,016,169 |