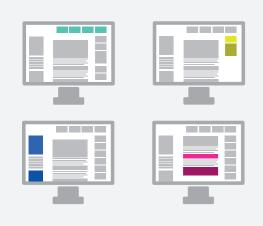

## WEBSITE BANNERS RATES

468 x 120 px

468 x 60 px

| WEBSITE POSITIONS                  | SIZE                                                     | PRICE PER MONTH             |
|------------------------------------|----------------------------------------------------------|-----------------------------|
| At the top *                       | 150 x 65 pixels                                          | \$585                       |
| At the right side                  | 150 x 65 pixels                                          | \$ 585                      |
| At the right side                  | 150 x 130 pixels                                         | \$ 865                      |
| Between Top-10 news                | 468 x 60 pixels                                          | \$ 775                      |
| Between Top-10 news                | 468 x 120 pixels                                         | <b>\$</b> 1155              |
| Between the news (between sectors) | 468 x 60 pixels                                          | \$ 590                      |
| Between the news (between sectors) | 468 x 120 pixels                                         | \$ 775                      |
| Skyscraper top left                | 225 x 400 pixels                                         | \$ 2.980 (\$ 1090 / week)   |
| Skyscraper under job offers        | 225 x 400 pixels                                         | \$ 2.235 (\$ 870 / week)    |
| Under every article **             | 468 x 60 pixels                                          | \$ 2.030                    |
| Photoreport                        | 2 times 120x600 px<br>1 time 120 x 600<br>and 720x100 px | <b>\$ 1.800 (</b> per week) |
| Above every article ** NEW         | 468 x 60 pixels                                          | \$ 2.400 (per week)         |
| Рор Up                             | 1000 x 120 pixels                                        | \$ 3.000 (per week)         |