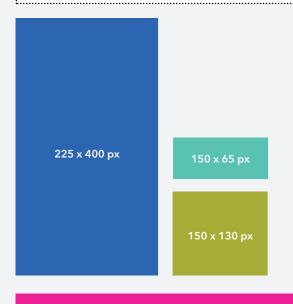

## WEBSITE BANNERS RATES

468 x 120 px

468 x 60 px

| WEBSITE POSITIONS                  | SIZE                                                     | PRICE PER MONTH             |
|------------------------------------|----------------------------------------------------------|-----------------------------|
| At the top *                       | 150 x 65 pixels                                          | \$585                       |
| At the right side                  | 150 x 65 pixels                                          | \$ 585                      |
| At the right side                  | 150 x 130 pixels                                         | \$ 865                      |
| Between Top-10 news                | 468 x 60 pixels                                          | \$ 775                      |
| Between Top-10 news                | 468 x 120 pixels                                         | <b>\$</b> 1155              |
| Between the news (between sectors) | 468 x 60 pixels                                          | \$ 590                      |
| Between the news (between sectors) | 468 x 120 pixels                                         | \$ 775                      |
| Skyscraper top left                | 225 x 400 pixels                                         | \$ 2.980 (\$ 1090 / week)   |
| Skyscraper under job offers        | 225 x 400 pixels                                         | \$ 2.235 (\$ 870 / week)    |
| Under every article **             | 468 x 60 pixels                                          | \$ 2.030                    |
| Photoreport                        | 2 times 120x600 px<br>1 time 120 x 600<br>and 720x100 px | <b>\$ 1.800 (</b> per week) |
| Above every article ** NEW         | 468 x 60 pixels                                          | \$ 2.400 (per week)         |
| Рор Up                             | 1000 x 120 pixels                                        | \$ 3.000 (per week)         |