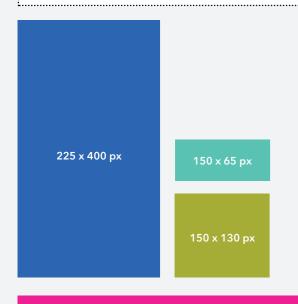

# WEBSITE BANNERS RATES

468 x 60 px

468 x 120 px

| WEBSITE POSITIONS                  | SIZE                                                     | PRICE PER MONTH        |
|------------------------------------|----------------------------------------------------------|------------------------|
| At the top *                       | 150 x 65 pixels                                          | € 485                  |
| At the right side                  | 150 x 65 pixels                                          | € 485                  |
| At the right side                  | 150 x 130 pixels                                         | € 720                  |
| Between Top-10 news                | 468 x 60 pixels                                          | € 645                  |
| Between Top-10 news                | 468 x 120 pixels                                         | € 960                  |
| Between the news (between sectors) | 468 x 60 pixels                                          | € 490                  |
| Between the news (between sectors) | 468 x 120 pixels                                         | € 645                  |
| Skyscraper top left                | 225 x 400 pixels                                         | € 2.480 (€ 905 / week) |
| Skyscraper under job offers        | 225 x 400 pixels                                         | € 1.860 (€ 725 / week) |
| Under every article **             | 468 x 60 pixels                                          | € 1.690                |
| Photoreport                        | 2 times 120x600 px<br>1 time 120 x 600<br>and 720x100 px | € 1.500 (per week)     |
| Above every article ** NEW         | 468 x 60 pixels                                          | € 2.000 (per week)     |
| Pop Up                             | 1000 x 120 pixels                                        | € 2.500 (per week)     |